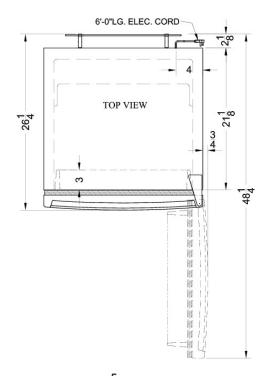

# **CT701W**

33.5" x 23.75" x 26" (H x W x D)

Freestanding counter height refrigerator-freezer in white with manual defrost operation; replaces CT70

## CT701W Specifications:

| Overview                                    |                   |  |
|---------------------------------------------|-------------------|--|
| Height                                      | 33.5"             |  |
| Height to Hinge Cap                         | 33.5"             |  |
| Width                                       | 23.75"            |  |
| Depth                                       | 26.0"             |  |
| Depth with door at 90°                      | 48.25"            |  |
| Capacity                                    | 6.0 cu.ft.        |  |
| Defrost Type                                | Cycle             |  |
| Door                                        | White             |  |
| Cabinet                                     | White             |  |
| US Electrical Safety                        | UL                |  |
| Energy Usage/Year                           | 265.0kWh/yea<br>r |  |
| Voltage/Frequency                           | 115 V AC/60<br>Hz |  |
| Weight                                      | 99.0 lbs.         |  |
| Shipping Weight                             | 100.0 lbs.        |  |
| Parts & Labor Warranty                      | 1 Year            |  |
| Compressor Warranty                         | 5 Years           |  |
| Refrigerator-Freezer                        |                   |  |
| Door Swing                                  | RHD               |  |
| Reversible                                  | Yes               |  |
| Crisper Qty                                 | 1                 |  |
| Crisper Finish                              | Opaque            |  |
| Crisper Cover                               | Glass             |  |
| Refrigerator - Interior<br>Height           | 22.5"             |  |
| Refrigerator - Interior Width               | 20.75"            |  |
| Refrigerator - Interior Depth               | 19.5"             |  |
| Refrigerator - Shelf Type                   | Wire              |  |
| Refrigerator - Shelf Qty                    | 2                 |  |
| Refrigerator - Full Door<br>Shelves         | 3                 |  |
| Freezer - Interior Height                   | 6.25"             |  |
| Freezer - Interior Width                    | 20.75"            |  |
| Freezer - Interior Width                    |                   |  |
| Freezer - Interior Depth                    | 19.5"             |  |
|                                             | 19.5"<br>Yes      |  |
| Freezer - Interior Depth                    |                   |  |
| Freezer - Interior Depth Adjustable Shelves | Yes               |  |