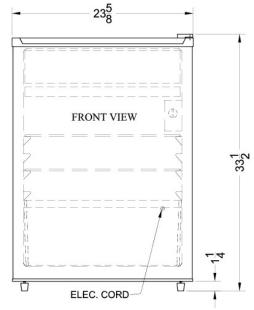

# **CT701W**

33.5" x 23.75" x 26" (H x W x D)

Freestanding counter height refrigerator-freezer in white with manual defrost operation; replaces CT70

## CT701W Specifications:

| Overview                                    |                   |  |
|---------------------------------------------|-------------------|--|
| Height                                      | 33.5"             |  |
| Height to Hinge Cap                         | 33.5"             |  |
| Width                                       | 23.75"            |  |
| Depth                                       | 26.0"             |  |
| Depth with door at 90°                      | 48.25"            |  |
| Capacity                                    | 6.0 cu.ft.        |  |
| Defrost Type                                | Cycle             |  |
| Door                                        | White             |  |
| Cabinet                                     | White             |  |
| US Electrical Safety                        | UL                |  |
| Energy Usage/Year                           | 265.0kWh/yea<br>r |  |
| Voltage/Frequency                           | 115 V AC/60<br>Hz |  |
| Weight                                      | 99.0 lbs.         |  |
| Shipping Weight                             | 100.0 lbs.        |  |
| Parts & Labor Warranty                      | 1 Year            |  |
| Compressor Warranty                         | 5 Years           |  |
| Refrigerator-Freezer                        |                   |  |
| Door Swing                                  | RHD               |  |
| Reversible                                  | Yes               |  |
| Crisper Qty                                 | 1                 |  |
| Crisper Finish                              | Opaque            |  |
| Crisper Cover                               | Glass             |  |
| Refrigerator - Interior<br>Height           | 22.5"             |  |
| Refrigerator - Interior Width               | 20.75"            |  |
| Refrigerator - Interior Depth               | 19.5"             |  |
| Refrigerator - Shelf Type                   | Wire              |  |
| Refrigerator - Shelf Qty                    | 2                 |  |
| Refrigerator - Full Door<br>Shelves         | 3                 |  |
| Freezer - Interior Height                   | 6.25"             |  |
| Freezer - Interior Width                    | 20.75"            |  |
| Freezer - Interior Width                    |                   |  |
| Freezer - Interior Depth                    | 19.5"             |  |
|                                             | 19.5"<br>Yes      |  |
| Freezer - Interior Depth                    |                   |  |
| Freezer - Interior Depth Adjustable Shelves | Yes               |  |