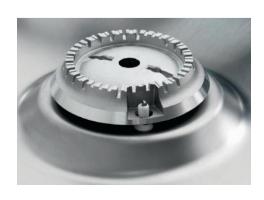

### **EUROPEAN SEALED BURNERS**

Designed with only two removable parts, our sealed burners keep spills from leaking inside the cooktop