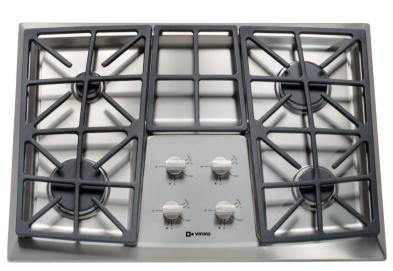

## 30" - 4 Burner Gas Cook Top

- Electronic ignition & Re-ignition
- 4 Sealed burners
- Cast-Iron Burner Caps
- Heavy Duty Cast Iron Grates
- Available in stainless steel

# Front Control

30" Gas Cook Top

|                   | Specifications                  |                       |
|-------------------|---------------------------------|-----------------------|
|                   |                                 | Model Number          |
|                   | Specs. & Features               | VECTGV304SS           |
| General Features  | Size                            | 30"                   |
|                   | Type                            | Gas                   |
|                   | Control Knobs                   | Stainless Steel       |
|                   | Color                           | Stainless Steel       |
|                   | Liquid Propane (LP)             | Kit included          |
|                   | Small Pot Reducer               | Included              |
|                   | Wok Ring                        | Optional              |
|                   | Simmer Plate                    | Optional              |
|                   | Power Requirements              | 120 Volt 60Hz. 15 Amp |
| Cook Top Features | Burners                         | 4 Sealed              |
|                   | Grates                          | 3                     |
|                   | Left Front                      | 15,000 BTU            |
|                   | Right Front                     | 9,000 BTU             |
|                   | Left Rear                       | 4,000 BTU             |
|                   | Right Rear                      | 12,000 BTU            |
|                   | Grates and Caps                 | Cast Iron             |
|                   | Continuous Grates               | Yes                   |
|                   | Electric Ignition & Re-Ignition | Yes                   |
| Dimensions        | <u>Overall</u>                  |                       |
|                   | Width (in)                      | 30 ¾                  |
|                   | Depth (in)                      | 21                    |
|                   | Height (in)                     | 3                     |
|                   | <u>Cut Out</u>                  |                       |
|                   | Width (in)                      | 28 ½                  |
|                   | Height from counter top (in)    | 3                     |
|                   | Depth (in)                      | 19 %                  |
|                   | Weight                          | 36 lbs.               |

## **VECTGV304SS** - Stainless Steel