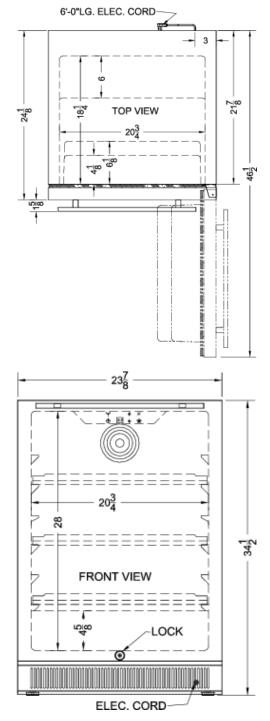

## **CLR268CSS Specifications:**

| Height                                                                                                                                                  | 34.5"                                                                                             |
|---------------------------------------------------------------------------------------------------------------------------------------------------------|---------------------------------------------------------------------------------------------------|
| Width                                                                                                                                                   | 23.88"                                                                                            |
| Depth                                                                                                                                                   | 24.13"                                                                                            |
| Depth with Handle                                                                                                                                       | 25.75"                                                                                            |
| Depth with door at 90°                                                                                                                                  | 45.5"                                                                                             |
| Capacity                                                                                                                                                | 5.5 cu.ft.                                                                                        |
| Defrost Type                                                                                                                                            | Frost-Free                                                                                        |
| Door                                                                                                                                                    | Stainless Steel                                                                                   |
| Cabinet                                                                                                                                                 | Stainless Steel                                                                                   |
| US Electrical Safety                                                                                                                                    | CSA                                                                                               |
| Energy Usage/Year                                                                                                                                       | 278.0kWh/year                                                                                     |
| Amps                                                                                                                                                    | 1.2                                                                                               |
| Voltage/Frequency                                                                                                                                       | 115 V AC/60 Hz                                                                                    |
| Weight                                                                                                                                                  | 97.0 lbs.                                                                                         |
| Shipping Weight                                                                                                                                         | 120.0 lbs.                                                                                        |
| Parts & Labor Warranty                                                                                                                                  | 1 Year                                                                                            |
| Compressor Warranty                                                                                                                                     | 5 Years                                                                                           |
| Refrigerator Features                                                                                                                                   |                                                                                                   |
| Door Swing                                                                                                                                              | RHD                                                                                               |
| Reversible                                                                                                                                              | Yes                                                                                               |
| Shelf Type                                                                                                                                              | Glass                                                                                             |
| Shelf Qty                                                                                                                                               | 3                                                                                                 |
| Full Door Shelf Qty                                                                                                                                     | 3                                                                                                 |
| Adjustable Shelves                                                                                                                                      | Yes                                                                                               |
| 0                                                                                                                                                       |                                                                                                   |
| Gallon Storage                                                                                                                                          | Yes                                                                                               |
| Gallon Storage<br>Thermostat Type                                                                                                                       |                                                                                                   |
|                                                                                                                                                         | Digital<br>Interior and                                                                           |
| Thermostat Type                                                                                                                                         | Digital<br>Interior and<br>Exterior                                                               |
| Thermostat Type<br>Fan Type                                                                                                                             | Digital<br>Interior and<br>Exterior<br>R134a                                                      |
| Thermostat Type<br>Fan Type<br>Refrigerant Type                                                                                                         | Digital<br>Interior and<br>Exterior<br>R134a<br>3.53oz.                                           |
| Thermostat Type<br>Fan Type<br>Refrigerant Type<br>Refrigerant Amount                                                                                   | Digital<br>Interior and<br>Exterior<br>R134a<br>3.53oz.<br>250.0                                  |
| Thermostat Type<br>Fan Type<br>Refrigerant Type<br>Refrigerant Amount<br>High Side PSI                                                                  | Digital<br>Interior and<br>Exterior<br>R134a<br>3.53oz.<br>250.0<br>103.0                         |
| Thermostat Type<br>Fan Type<br>Refrigerant Type<br>Refrigerant Amount<br>High Side PSI<br>Low Side PSI                                                  | Digital<br>Interior and<br>Exterior<br>R134a<br>3.53oz.<br>250.0<br>103.0<br>2                    |
| Thermostat Type<br>Fan Type<br>Refrigerant Type<br>Refrigerant Amount<br>High Side PSI<br>Low Side PSI<br>Level Legs Qty                                | Yes<br>Digital<br>Interior and<br>Exterior<br>R134a<br>3.53oz.<br>250.0<br>103.0<br>2<br>4<br>Yes |
| Thermostat Type<br>Fan Type<br>Refrigerant Type<br>Refrigerant Amount<br>High Side PSI<br>Low Side PSI<br>Level Legs Qty<br>Wheel Qty                   | Digital<br>Interior and<br>Exterior<br>R134a<br>3.53oz.<br>250.0<br>103.0<br>2<br>4               |
| Thermostat Type<br>Fan Type<br>Refrigerant Type<br>Refrigerant Amount<br>High Side PSI<br>Low Side PSI<br>Level Legs Qty<br>Wheel Qty<br>Interior Light | Digital<br>Interior and<br>Exterior<br>R134a<br>3.53oz.<br>250.0<br>103.0<br>2<br>4               |

| Interior Depth            | 18.25" |
|---------------------------|--------|
| Compressor Step<br>Height | 4.63"  |
| Compressor Step<br>Width  | 20.75" |
| Compressor Step<br>Depth  | 6.0"   |

SUMMIT