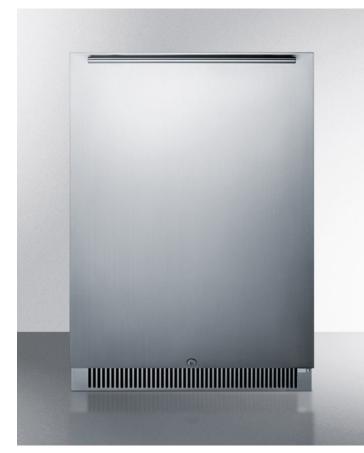

# CLR268CSS

#### 34.5" x 23.88" x 24.13" (H x W x D)

Deluxe built-in undercounter all-refrigerator in a complete stainless steel exterior, with digital thermostat, LED lighting, door storage, and lock

#### **Highlights:**

Flexible design allows built-in or freestanding use

Fully featured interior includes adjustable glass shelves and gallon storage

LED lighting in elegant white hue

Digital controls offer easy and intuitive temperature management