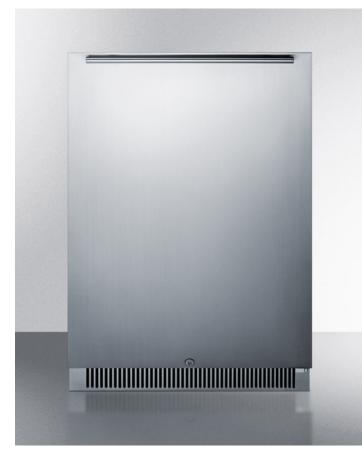

# CL65ROS

## 34.5" x 23.88" x 24.13" (H x W x D)

Outdoor all-refrigerator in complete stainless steel, with digital thermostat, LED lighting, door storage, and lock

#### **Highlights:**

Weatherproof design with 304 grade stainless steel construction

Flexible design allows built-in or freestanding use

Fully featured interior includes adjustable glass shelves and gallon storage