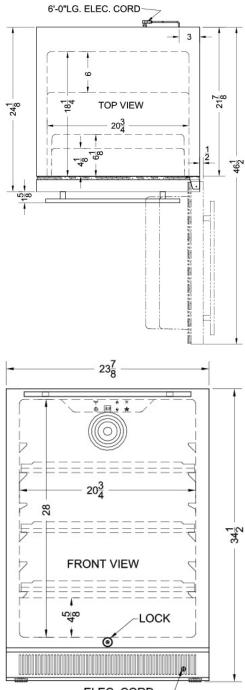

# **CL65ROS Specifications:**

| Overview               |                          |
|------------------------|--------------------------|
| Height                 | 34.5"                    |
| Width                  | 23.88"                   |
| Depth                  | 24.13"                   |
| Depth with Handle      | 25.75"                   |
| Depth with door at 90° | 45.5"                    |
| Capacity               | 5.6 cu.ft.               |
| Defrost Type           | Frost-Free               |
| Door                   | Stainless Steel          |
| Cabinet                | Stainless Steel          |
| US Electrical Safety   | CSA                      |
| Energy Usage/Year      | 335.0kWh/year            |
| Amps                   | 1.2                      |
| Voltage/Frequency      | 115 V AC/60 Hz           |
| Weight                 | 97.0 lbs.                |
| Shipping Weight        | 120.0 lbs.               |
| Parts & Labor Warranty | 1 Year                   |
| Compressor Warranty    | 5 Years                  |
| Refrigerator Features  |                          |
| Door Swing             | RHD                      |
| Reversible             | Yes                      |
| Shelf Type             | Glass                    |
| Shelf Qty              | 3                        |
| Full Door Shelf Qty    | 3                        |
| Adjustable Shelves     | Yes                      |
| Gallon Storage         | Yes                      |
| Thermostat Type        | Digital                  |
| Fan Type               | Interior and<br>Exterior |
| Refrigerant Type       | R134a                    |
| Refrigerant Amount     | 3.5                      |
| High Side PSI          | 250.0                    |
| Low Side PSI           | 103.0                    |
| Level Legs Qty         | 2                        |
| Wheel Qty              | 4                        |
| Interior Light         | Yes                      |
| Dimensions             |                          |
| Interior Height        | 28.0"                    |
| Interior Width         | 20.75"                   |
|                        |                          |

| Interior Depth            | 18.25" |
|---------------------------|--------|
| Compressor Step<br>Height | 4.63"  |
| Compressor Step<br>Width  | 20.75" |
| Compressor Step<br>Depth  | 6.0"   |

ELEC. CORD-