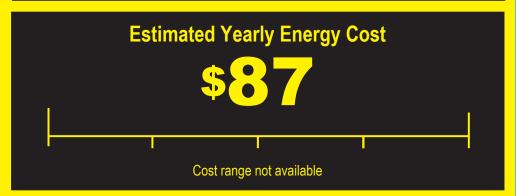

Compare ONLY to other labels with yellow numbers. Labels with yellow numbers are based on the same test procedures.

- Your cost will depend on your utility rates and use.
- Cost range based only on models of similar capacity with automatic defrost, bottom-mounted freezer, and through-the-door ice.
- Estimated energy cost based on a national average electricity cost of 12 cents per kwh.