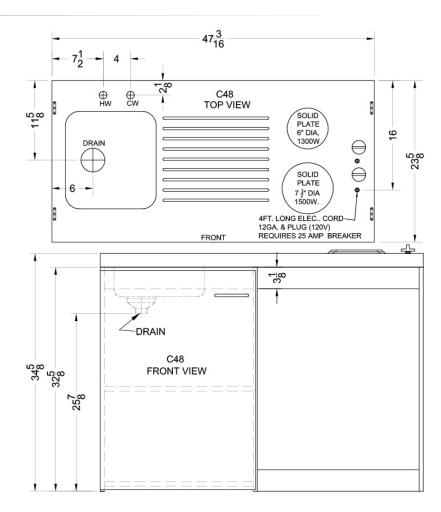

## C48

## 35.5" x 47.19" x 23.63" (H x W x D)

48" wide all-in-one kitchenette with 2-burner smoothtop glass cooktop, cycle defrost refrigerator-freezer, sink, and storage cabinet

Highlights:

Smoothtop ceramic glass cooktop with two burners included

## C48 Specifications:

| llaisht                                                                                             | 25.5"                                                  |
|-----------------------------------------------------------------------------------------------------|--------------------------------------------------------|
| Height                                                                                              | 35.5"                                                  |
| Width                                                                                               | 47.19"                                                 |
| Depth                                                                                               | 23.63"                                                 |
| Capacity                                                                                            | 5.1 cu.ft.                                             |
| Interior Height 1                                                                                   | 19.5"                                                  |
| Interior Width 1                                                                                    | 20.5"                                                  |
| Interior Depth 1                                                                                    | 17.0"                                                  |
| Interior Height 2                                                                                   | 5.0"                                                   |
| Interior Width 2                                                                                    | 19.0"                                                  |
| Interior Depth 2                                                                                    | 11.5"                                                  |
| Comp Step Height                                                                                    | 7.0"                                                   |
| Comp Step Width                                                                                     | 20.5"                                                  |
| Comp Step Depth                                                                                     | 5.0"                                                   |
| Shipping Weight                                                                                     | 320.0 lbs.                                             |
| Weight                                                                                              | 280.0 lbs.                                             |
| Voltage/Frequency                                                                                   | 115 V AC/60 Hz                                         |
| Amps                                                                                                | 25.0                                                   |
| Canadian Electrical Safety                                                                          | ETL-C                                                  |
| US Electrical Safety                                                                                | ETL                                                    |
| Reversible                                                                                          | Yes                                                    |
| Door Swing                                                                                          | RHD                                                    |
| Crisper Quantity                                                                                    | 1                                                      |
| Shelf Quantity                                                                                      | 3                                                      |
| Adjustable Shelf                                                                                    | true                                                   |
| Shelf Type                                                                                          | Glass                                                  |
| Crisper Cover Type                                                                                  | Glass                                                  |
| Crisper Finish                                                                                      | Transparent                                            |
| Full Door Shelf Quantity                                                                            | 3                                                      |
| Defrost Type                                                                                        | Cycle                                                  |
| Burner Temperature Control                                                                          | Dial                                                   |
| Number of Burners                                                                                   | 2                                                      |
|                                                                                                     |                                                        |
| Heating Type                                                                                        | Radiant                                                |
| Heating Type<br>Thermostat Type                                                                     | Radiant<br>Dial                                        |
|                                                                                                     |                                                        |
| Thermostat Type                                                                                     | Dial                                                   |
| Thermostat Type<br>Condensor Location                                                               | Dial<br>Rear of Unit                                   |
| Thermostat Type<br>Condensor Location<br>Light                                                      | Dial<br>Rear of Unit<br>true                           |
| Thermostat Type<br>Condensor Location<br>Light<br>High Side PSI                                     | Dial<br>Rear of Unit<br>true<br>285.0                  |
| Thermostat Type<br>Condensor Location<br>Light<br>High Side PSI<br>Refrigerant Type                 | Dial<br>Rear of Unit<br>true<br>285.0<br>R134a         |
| Thermostat Type<br>Condensor Location<br>Light<br>High Side PSI<br>Refrigerant Type<br>Low Side PSI | Dial<br>Rear of Unit<br>true<br>285.0<br>R134a<br>70.0 |