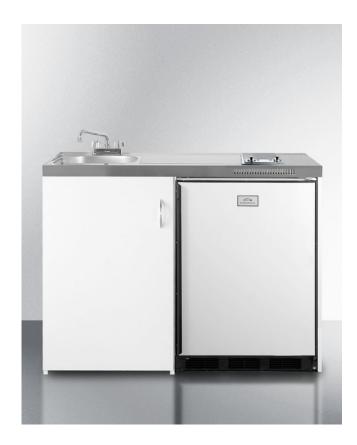

## C48

## 35.5" x 47.19" x 23.63" (H x W x D)

48" wide all-in-one kitchenette with 2-burner smoothtop glass cooktop, cycle defrost refrigerator-freezer, sink, and storage cabinet

Highlights:

Smoothtop ceramic glass cooktop with two burners included

Deluxe CT661 refrigerator-freezer includes adjustable glass shelves, a crisper drawer, wine shelf, and door storage

Perfect in small quarters or as a temporary kitchen

| Smoothtop cooktop                       | 2-burner cooktop features smooth ceramic glass surface and push-to-turn knobs                                             |
|-----------------------------------------|---------------------------------------------------------------------------------------------------------------------------|
| One piece stainless steel<br>countertop | Easy to clean and built to last                                                                                           |
| Sink and faucet                         | Stainless steel sink comes ready to wash                                                                                  |
| 110V Operation                          | Just plug in and cook                                                                                                     |
| Storage compartment                     | Large convenient cabinet with center shelf lets you store dry goods behind a door                                         |
| Refrigerator-freezer included           | Includes SUMMIT CT661, a refrigerator-freezer with dual evaporator cooling, adjustable glass shelves, a crisper, and more |
| Ships fully assembled                   | Base model comes in one box. Just slide the refrigerator-freezer into its opening and plug in                             |
| 100% CFC free                           | Environmentally friendly design without ozone-damaging chemicals                                                          |