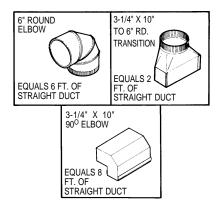

#### PLAN THE DUCTWORK

- This downdraft blower system is designed for use with 3-1/4" x 10" ductwork (can be transitioned to 6" round). Three different discharge directions are available with side-to-side adjustment for accurate alignment of ductwork.
- 2. For best performance: Choose the ducting option which allows the shortest length of ductwork and a minimum number of elbows and transitions. Check location of floor joists, wall studs, electrical wiring or plumbing for possible interference. NOTE: The unit is shipped with the 3-1/4" x 10" discharge facing DOWN. See "CHANGING BLOWER DI-RECTION" on page 3, if necessary.

3. The system will operate most efficiently when the ductwork does not exceed 40 feet of equivalent duct. The chart, above, shows equivalent feet of elbows and transitions. The number of feet of straight duct plus the equivalent feet of transitions and/or elbows to be used should equal 40 feet or less.

NOTE: The equivalent feet of various roof and wall caps has been taken into consideration. Do not include them in this calculation.