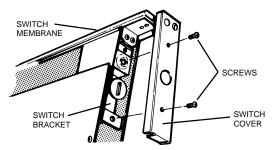

#### **ADJUSTMENT**

The downdraft is factory-adjusted for proper operation. However, shipping and handling may affect the position of the activating switch.

To adjust position of activating switch:

WARNING: To avoid possible electrical shock, personal injury or death - Disconnect electrical power.

- 1. If downdraft is plugged into electrical outlet, unplug it.
- Lift air vent straight up and cock it slightly so it remains in the UP position.

- 3. Remove switch cover from right end of air vent.
- 4. Loosen the 2 screws holding the switch bracket in place. Position switch bracket so that activating switch just comes in contact with underside of switch membrane. Tighten screws.
- Replace switch cover, gently lower air vent into chimney, and plug in power cord. Re-connect electrical power and check operation.