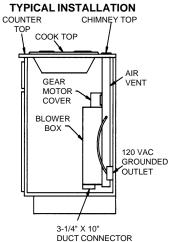

#### **PLANNING**

This downdraft blower system is designed to be used to exhaust airborne contaminants when cookcooktops. It can be mounted in island, peninsula, or conventional wall locations.

This unit can be easily installed following these basic steps:

#### **PLAN THE WIRING**

- The downdraft blower system draws 4 AMPS and requires a 120 VAC, 60 Hz circuit.
- 2. The unit has a 2 ft. long power cord with a 3-pronged plug. Plan to provide a grounded outlet in a location which will allow the unit's power cord to reach. (Note: If the Model 2730 is being installed in a 30" wide cabinet or the Model 2736 is being installed in a 36" wide cabinet, the outlet cannot be located on the back wall of cabinet.) Outlet may also be wall-mounted, with access hole in cabinet.

#### INSTALL DUCTWORK

**CAUTION -** BEFORE CUTTING HOLE IN CABINET FOR DUCT-WORK: Check for interference with floor joists, wall studs, electrical wiring or plumbing.

- Cut hole in cabinet as well as holes in wall or floor as necessary.
- Mount the roof or wall cap and work back towards the cabinet, attaching all ductwork, elbows and transitions as previously planned. Tape all ductwork connections to make them secure and air tight.
- Connect ductwork (and transition, if required) to downdraft. If necessary, LOOSEN nuts and screws that hold the blower in place, and slide blower left or right to meet ductwork. Retighten screws and nuts.

#### **INSTALL ELECTRICAL WIRING**

- Mount a standard wiring box, with 3-pronged receptacle, inside the cabinet. Make sure the downdraft's power cord can easily reach it.
- Run appropriate power cable into cabinet and connect it to receptacle.
- 3. Plug the downdraft's power cord into the outlet.