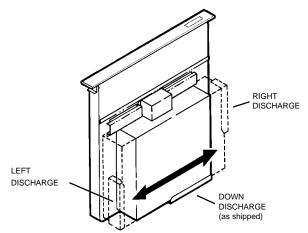

#### PLAN THE DUCTWORK

- This downdraft blower system is designed for use with 3-1/4" x 10" ductwork (can be transitioned to 6" round). Three different discharge directions are available with side-to-side adjustment for accurate alignment of ductwork.
- 2. For best performance: Choose the ducting option which allows the shortest length of ductwork and a minimum number of elbows and transitions. Check location of floor joists, wall studs, electrical wiring or plumbing for possible interference. NOTE: The unit is shipped with the 3-1/4" x 10" discharge facing DOWN. See "CHANGING BLOWER DI-RECTION" on page 3, if necessary.

#### **CHANGING BLOWER DISCHARGE (Optional)**

The blower is shipped with its discharge facing DOWN. Follow these steps ONLY if:

- the position of the blower discharge needs to be moved so ductwork does not interfere with floor joists, plumb ing or wiring below.
- it is necessary to rotate the blower discharge to the RIGHT or LEFT.

#### **DOWN DISCHARGE - MOVING BLOWER LEFT OR RIGHT**

- 1. Loosen the 4 nuts and 2 clamp channels.
- 2. Slide blower to desired position.

LEFT OR RIGHT DISCHARGE

- 3. Use supplied cover plate to close open space (if any).
- 4. Tighten wing nuts to secure top of blower and use sheet metal screws through bottom flange to secure bottom of blower.

# CLAMP CHANNEL SHEET METAL SCREW

- 1. Remove the 4 nuts and 2 clamp channels.
- Carefully lift blower and disconnect motor plug if necessary. Reposition blower and RECONNECT MOTOR PLUG.
- 3. Use supplied cover plate to close open space (if any).
- 4. Replace clamp channels and use nuts to secure the blower in its new position.
- Use sheet metal screws through bottom flange to secure bottom of blower.