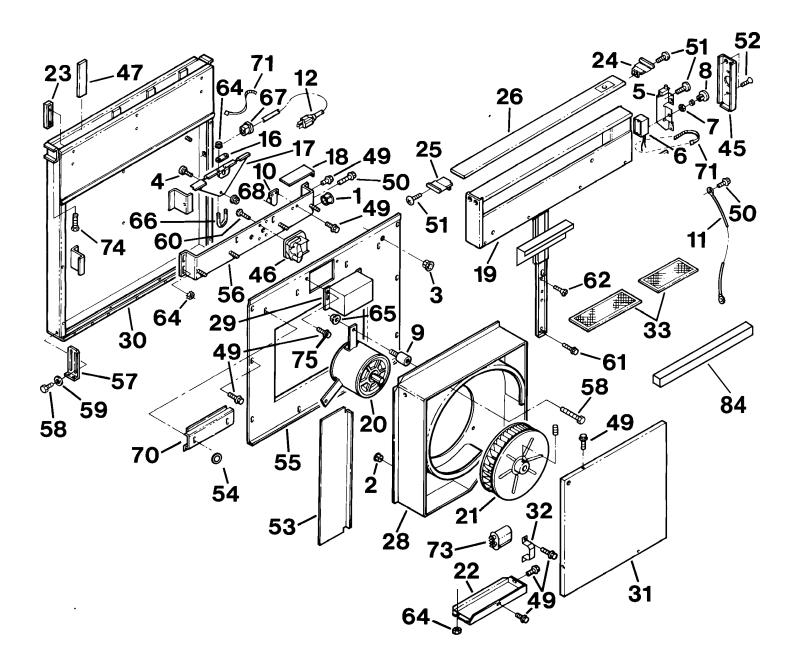

|         |             |                                          | 1    |

<sup>\*</sup>Standard Hardware - May be purchased locally.

#### **OPTIONAL DOOR KITS**

| MODELNO. | DESCRIPTION |
|----------|-------------|
| 273001C  | 30" White   |
| 273002C  | 30" Biscuit |
| 273023C  | 36" Black   |
| 273601C  | 36" White   |
| 273602C  | 36" Biscuit |
| 273623C  | 36" Black   |

<sup>\*\*</sup>Service Assembly - Contains numerous parts.

# **SERVICE PARTS**

Models 2730 & 2736 Downdraft Blower Systems



#### BROAN-NUTONE ONE YEAR LIMITED WARRANTY

Broan-NuTone warrants to the original consumer purchaser of its products that such products will be free from defects in materials or workmanship for a period of one year from the date of original purchase. THERE ARE NO OTHER WARRANTIES, EXPRESS OR IMPLIED, INCLUDING, BUT NOT LIMITED TO, IMPLIED WARRANTIES OF MERCHANTABILITY OR FITNESS FOR A PARTICULAR PURPOSE.

During this one-year period, Broan-NuTone will, at its option, repair or replace, without charge, any product or part which is found to be defective under normal use and service.

THIS WARRANTY DOES NOT EXTEND TO FLUORESCENT LAMP STARTERS AND TUBES. This warranty does not cover (a) normal maintenance and service or (b) any products or parts which have been subject to misuse, negligence