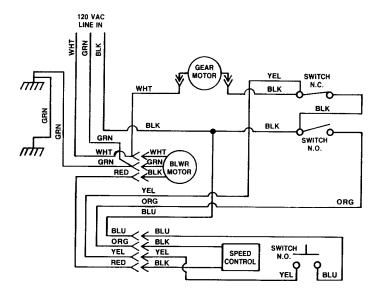

uctwork connections to make them secure and air tight.
- Connect ductwork (and transition, if required) to downdraft. If necessary, LOOSEN nuts and screws that hold the blower in place, and slide blower left or right to meet ductwork. Retighten screws and nuts.

**Note:** A 3-1/4" x 10" collar is provided for installers who prefer to rivet the ductwork to the unit. This will allow blower to be removed and replaced easily in service situations without disturbing ductwork.

#### **INSTALL ELECTRICAL WIRING**

- Mount a standard wiring box, with 3-pronged receptacle, inside the cabinet. Make sure the downdraft's power cord can easily reach it.
- Run appropriate power cable into cabinet and connect it to receptacle.
- 3. Plug the downdraft's power cord into the outlet.

## **WIRING DIAGRAM**



#### **INSTALL COOKTOP**

1. Align the cooktop with the downdraft and fasten cooktop in place.

**Note:** Accurate alignment of cooktop and downdraft is necessary to ensure that there is no interference when air vent is raised and lowered. There should be a gap of 1/32"-1/16" between the back of the cooktop and the front of the downdraft cover.

#### **ADJUSTMENT**

The downdraft is factory-adjusted for proper operation. However, shipping and handling may affect the position of the activating switch.

To adjust position of activating switch:

WARNING: To avoid possible electrical shock, personal injury or death - Disconnect electrical power.

- 1. If downdraft is plugged into electrical outlet, unplug it.
- Lift air vent straight up and cock it slightly so it remains in the UP position.