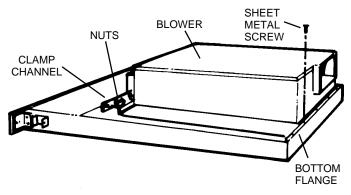

#### **DOWN DISCHARGE - MOVING BLOWER LEFT OR RIGHT**

- 1. Loosen the 4 nuts and 2 clamp channels.
- 2. Slide blower to desired position.

LEFT OR RIGHT DISCHARGE

- 3. Use supplied cover plate to close open space (if any).
- 4. Tighten wing nuts to secure top of blower and use sheet metal screws through bottom flange to secure bottom of blower.

# CLAMP CHANNEL SHEET METAL SCREW

- 1. Remove the 4 nuts and 2 clamp channels.
- Carefully lift blower and disconnect motor plug if necessary. Reposition blower and RECONNECT MOTOR PLUG.
- 3. Use supplied cover plate to close open space (if any).
- 4. Replace clamp channels and use nuts to secure the blower in its new position.
- Use sheet metal screws through bottom flange to secure bottom of blower.