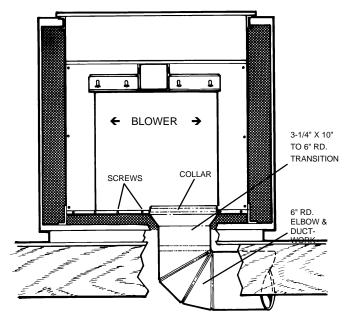

#### INSTALL DUCTWORK

**CAUTION -** BEFORE CUTTING HOLE IN CABINET FOR DUCT-WORK: Check for interference with floor joists, wall studs, electrical wiring or plumbing.

- Cut hole in cabinet as well as holes in wall or floor as necessary.
- Mount the roof or wall cap and work back towards the cabinet, attaching all ductwork, elbows and transitions as previously planned. Tape all ductwork connections to make them secure and air tight.
- Connect ductwork (and transition, if required) to downdraft. If necessary, LOOSEN nuts and screws that hold the blower in place, and slide blower left or right to meet ductwork. Retighten screws and nuts.

**Note:** A 3-1/4" x 10" collar is provided for installers who prefer to rivet the ductwork to the unit. This will allow blower to be removed and replaced easily in service situations without disturbing ductwork.