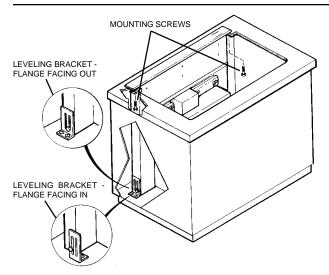

#### **MOUNT THE UNIT**

- Set downdraft into opening. Extend leveling brackets to floor of cabinet so downdraft sits straight. (Note: Leveling brackets can be removed and re-attached in other positions. Bottom flange may have to face inward in tight cabinet installations.)
- Secure the downdraft to the countertop as follows: Hold the downdraft against the back of countertop cut-out and tightening the 2 mounting screws (one on each end of unit) on underside of countertop. Use a wood shim between screw and underside of granite countertops.
- Screw leveling brackets to bottom of cabinet. Tighten screws holding leveling bracket to unit on each side.