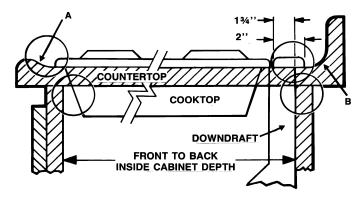

#### TAKE MEASUREMENTS

- Refer to the cooktop installation instructions for dimensions of cooktop, countertop cut-out, and cabinet requirements. The Model 2730 will fit in most 30" wide cabinets and the Model 2736 will fit in most 36" wide cabinets. However, it is recommended that oversized cabinets be used for easier installation.
- Cooktop depth can vary greatly from one to another. This may cause the fit of these two appliances to be rather tight.

Pay special attention to the areas of potential interference highlighted above. A countertop with (A) a raised lip and/or (B) a backsplash may not allow enough flat countertop for a proper installation. Note that 2" of flat countertop is required behind cooktop and that 1-3/4" is necessary between the back edge of the cooktop and the inside of cabinet back.