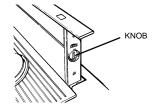

#### **CONTROLS**

Turn the downdraft blower ON by pressing down on the activating switch. The air vent will rise.

The blower can be turned ON or OFF and its speed can be adjusted with the recessed knob on the right side of the air vent.