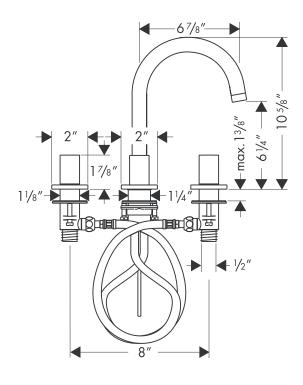

### **Installation Notes**

- Max. thickness of mounting surface 1 3/8"
- Hole sizes in mounting surface: valves 1 1/4", spout 1 3/8"