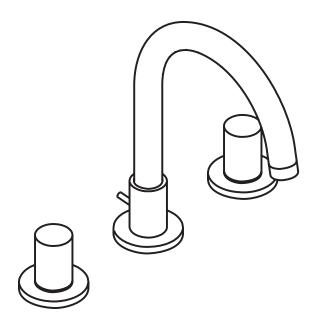

#### **Product Features**

- 90° Ceramic cartridges
- Spout swivels 150°
- Flexible connecting hoses accommodate a variety of installations
- Cascade no-clog aerator
- 2.2 gpm
- Includes pop-up drain