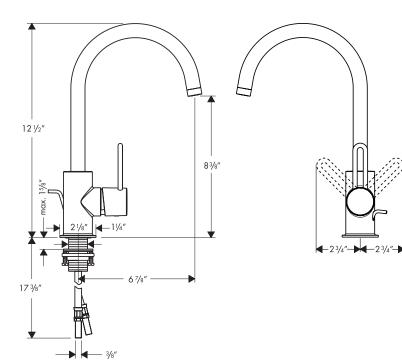

# 38030XX1

The measurements shown are for reference only.

Products and specifications shown are subject to change without notice.

Specification sheet revised 12/2007

#### **Installation Notes**

• 3/8" Supply hoses - requires 3/8" compression fittings