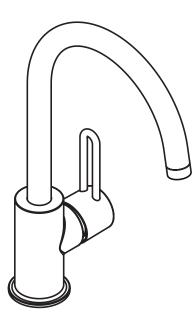

## Axor Uno<sup>2</sup> Lavatory Mixer, High Spout

#### **Product Features**

- Loop handle with ceramic cartridge
- Single hole installation
- Solid brass
- Spout swivels 150°
- 2.2 gpm
- Includes pop-up drain