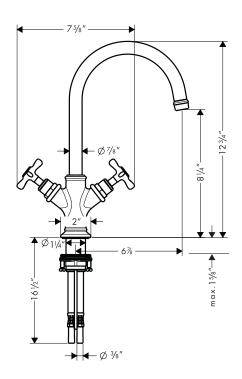

#### **Product Features**

- Traditional cross handles with 90° ceramic cartridges
- Single hole installation
- Solid brass
- Spout swivels 150°
- Includes pop-up drain
- 2.2 gpm max.

#### **Installation Notes**

• 3/8" supply hoses – requires 3/8" compression fittings