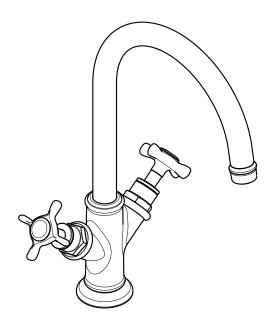

#### **Product Features**

- Traditional cross handles with 90° ceramic cartridges
- Single hole installation
- Solid brass
- Spout swivels 150°
- Includes pop-up drain
- 2.2 gpm max.