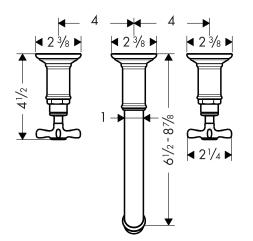

## **Available Finishes**

| Chrome          | 16532001 |
|-----------------|----------|
| Brushed Nickel  | 16532821 |
| Polished Nickel | 16532831 |

The measurements shown are for reference only.

Products and specifications shown are subject to change without notice.