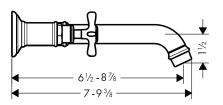

#### **Product Features**

- Traditional cross handles
- Solid brass
- 90° ceramic cartridges
- Adjustable spout length
- Max. flow rate 2.2 gpm

## **Available Finishes**

| Chrome          | 16532001 |
|-----------------|----------|
| Brushed Nickel  | 16532821 |
| Polished Nickel | 16532831 |

The measurements shown are for reference only.

Products and specifications shown are subject to change without notice.