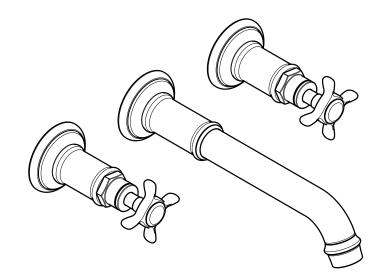

# Axor Montreux Widespread Lavatory Faucet

#### **Product Features**

- Traditional cross handles
- Solid brass
- 90° ceramic cartridges
- Adjustable spout length
- Max. flow rate 2.2 gpm