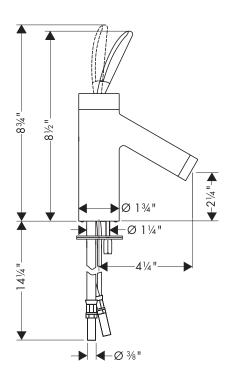

# Axor Starck Classic Lavatory Mixer

The measurements shown are for reference only.

Products and specifications shown are subject to change without notice.

Specification sheet revised 11/2007

#### **Installation Notes**

• 3/8" supply hoses – requires 3/8" compression fittings