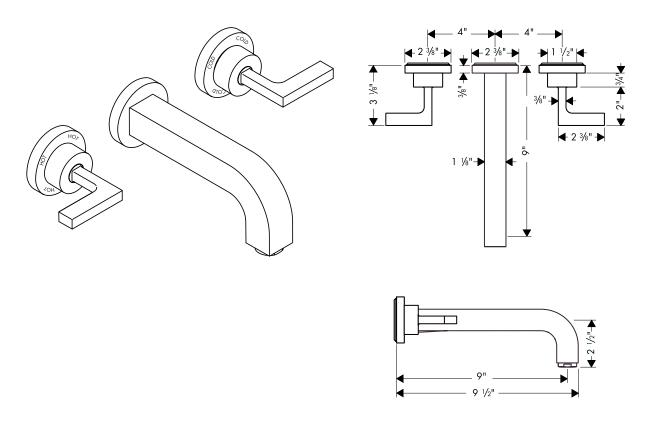

## Axor Citterio<sup>™</sup> Wall Mount Lavatory Trim Kit 39147XX1

Available in Chrome (00) and Platinum (42)

## **Product Specification**

Lever handles Solid brass construction ADA compliant

Flow Rate
Recommended incoming water pressure
Recommended incoming hot water temperature
Ceramic cartridges
Requires rough-in 10303181

2.2 GPM 45 - 72.5 PSI 120° - 140° F\*

## Drain not included.

Minimum 1" air gap must be maintained between the spout outlet and flood level of the lavatory. Know and follow all applicable local codes regarding the air gap.

<sup>\*</sup> some governing bodies require that the water heater be set to 120° F or less. Please know and follow all applicable local codes when setting the temperature on the water heater.