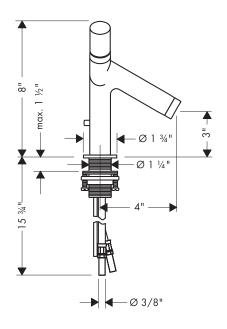

### **Installation Notes**

• 3/8" supply hoses – requires 3/8" compression fittings

The measurements shown are for reference only.

Products and specifications shown are subject to change without notice.

Specification sheet revised 1/2008