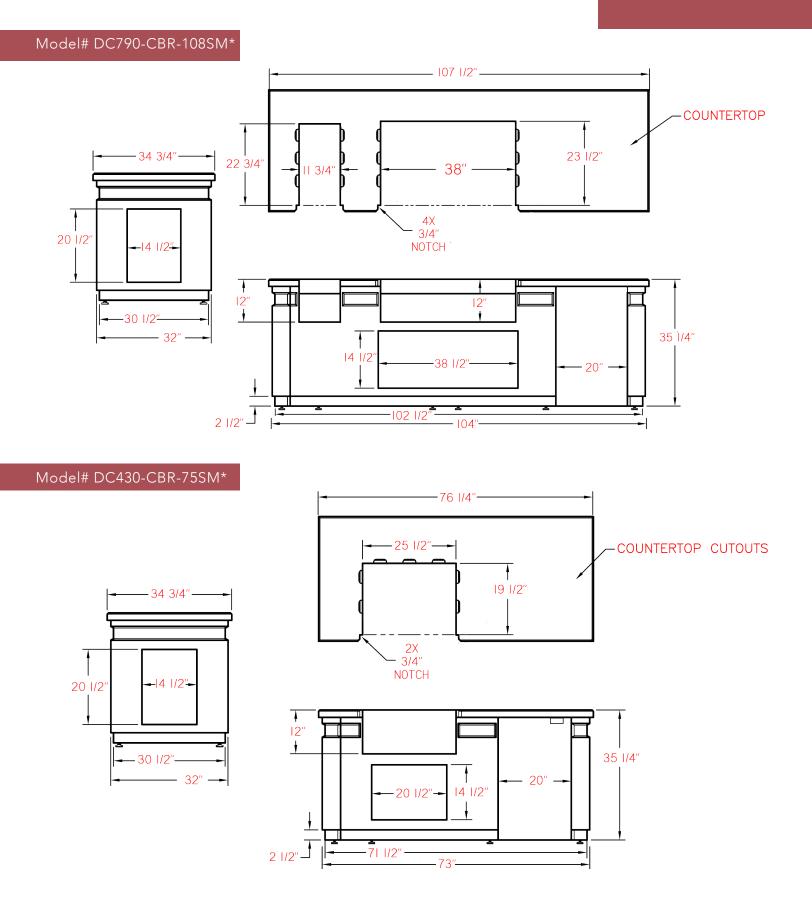

## SPECIFICATIONS

\*Dimensions shown are for reference only. See instructions manual for details

(800) 332-3973 WWW.RHPETERSON.COM