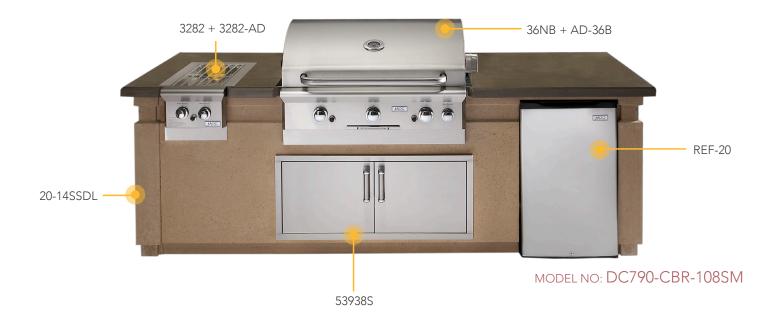

DC430-CBR-75SM (Not Pictured) Product lists:

- 24NB (Grill) + AD-24B (Trim Kit)
- REF-20 (Fridge)
- 14-20-SSDL (Single Access Door)
- 20-14-SSDL (Single Access Door)