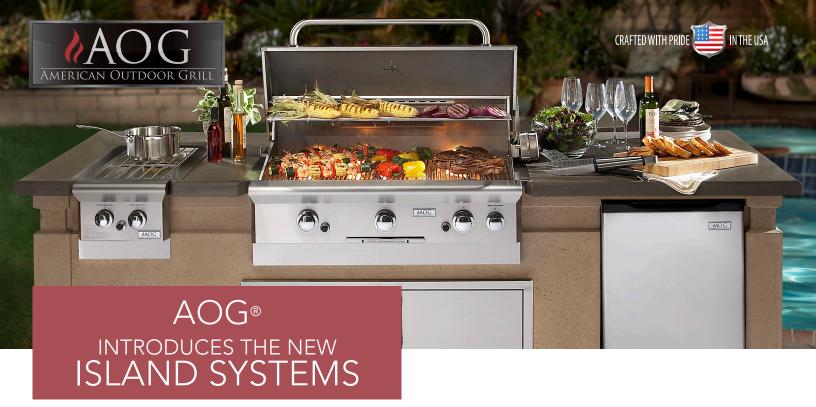

INTRODUCING THE NEW AOG® ISLAND SYSTEMS! Designed specifically for AOG® grills, this new island significantly improves upon our previous knock-down models. Created from Glass Fiber Reinforced Concrete (GFRC) material, the new island touts a much greater durability. It arrives in 5 simple to assemble pieces which makes helping that customer create the outdoor kitchen of their dreams that much easier. Your customers will want to buy it for its simplistic beauty and ease of assembly.