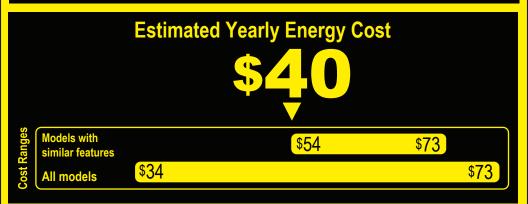

## Refrigerator-Freezer

- Automatic Defrost
- Bottom-Mounted Freezer

No through-the-door ice

Avanti Products LLC Model FFFDS175L3S Capacity: 17.5 Cubic Feet

Compare ONLY to other labels with yellow numbers. Labels with yellow numbers are based on the same test procedures.

- Your cost will depend on your utility rates and use.
- Both cost ranges based on models of similar size capacity.
- Models with similar features have automatic defrost, bottom-mounted freezer and no through the door ice.
- Estimated energy cost based on a national average electricity cost of 12 cents per kWh.