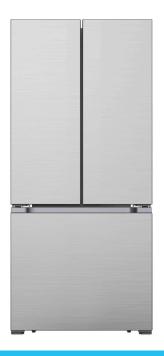

## Avanti 17.5 cu. ft. Frost Free French Door Refrigerator, in **Stainless Steel**

Get the storage you need and the style you desire with the Avanti Frost Free French Door Refrigerator. Featuring modern French doors, this 17.5 cubic feet fridge has plenty of shelves and drawers to hold all your food and beverages.