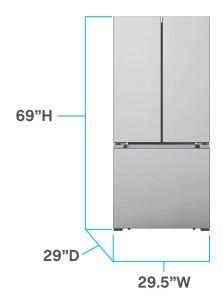

## **Specifications**

Installation Type: Freestanding Assembled Dims: 29.5" x 29" x 69"

Assembled Wat (lb): 192

Shipping Dims: 74.75" x 35.25" x 29.75"

Shipping Wgt (lb): 214 Temp Range (°F): -10° - 50°

Depth - Door Open at 90°: 58.50" Door Swing Orientation: French-Door