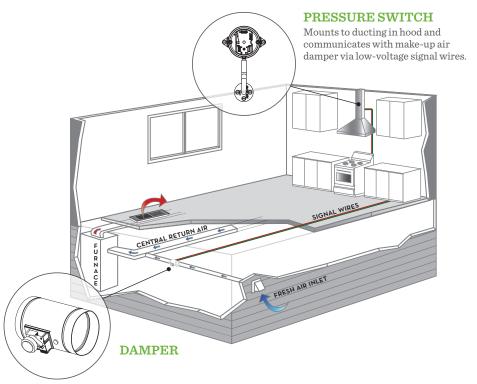

## UNIVERSAL MAKE-UP AIR DAMPER

When range hoods exhaust air out of your home, negative air pressure is created unless the exhausted air is replaced by fresh outdoor air. Zephyr's Universal Make-Up Air Damper is designed to balance the air pressure in your home by automatically opening to allow fresh air in while the range hood is operating.

# Typical Installation