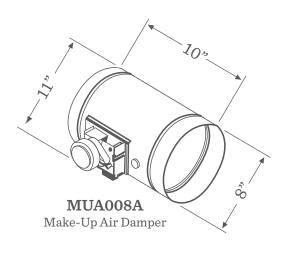

For use with any Zephyr hood operating over 300 CFM.

| MODEL               | DAMPER<br>SIZE | CFM LEVEL of range hood motor |
|---------------------|----------------|-------------------------------|
| MUA006A             | 6" round       | up to 600 CFM                 |
| MUA008A             | 8" round       | up to 1000 CFM                |
| MUA008A + 54060013* | 8" round x 2   | up to 1500 CFM*               |