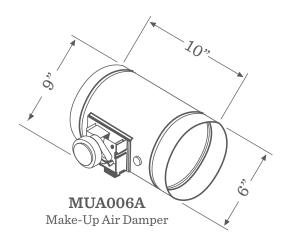

For use with any Zephyr hood operating over 300 CFM.

| MODEL               | DAMPER<br>SIZE | CFM LEVEL of range hood motor |
|---------------------|----------------|-------------------------------|
| MUA006A             | 6" round       | up to 600 CFM                 |
| MUA008A             | 8" round       | up to 1000 CFM                |
| MUA008A + 54060013* | 8" round x 2   | up to 1500 CFM*               |