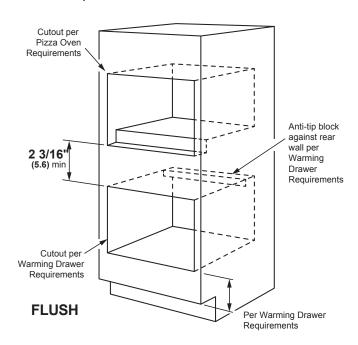

osure.
- Platform must be able to support 200 lbs (90 kg)
- Solid enclosure required on the top, bottom, left and right sides and back of oven.
- E Junction box location (May also be located in adjacent cabinet)
- E Standard depth cabinet requires modification of interior wall.
- G 1" overlap required top and bottom to allow for fastening trims to cabinet. This can be achieved with blocking which is secured to the cabinet.

This pizza oven is intended for indoor installation only.

For more details, refer to the installation instructions for this product on Monogram.com. Dimensions in parentheses are in centimeters unless otherwise noted.

ELEVATE EVERYTHING



# INSTALLATION OVER A WARMING DRAWER

NOTE: Install the oven only with specific models listed on the label on top of the oven.





INSTALLATION WALL OVEN

NOTE: Install the oven only with specific models listed on the label on top of the oven.





For more details, refer to the installation instructions for this product on Monogram.com. Dimensions in parentheses are in centimeters unless otherwise noted.

ELEVATE EVERYTHING



#### HANDCRAFTED LUXURY

Can be found in every aspect of the design, from the brushed stainless exterior to the simple touch controls

#### FLUSH INSTALLATION

Offers a look of seamless perfection that installs flush with surrounding cabinetry

#### PIZZERIA-QUALITY PERFORMANCE

Is designed to match the capabilities of the best restaurant pizza ovens to help home chefs achieve the perfect slice

## **ELECTRIC HEATING ZONES**

Combine the crisping performance of traditional coal- and wood-burn