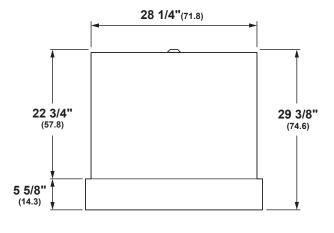

## **SPECIFICATIONS**

| Overall Width                       | 30 5/16" (76.9 cm)                                |
|-------------------------------------|---------------------------------------------------|
| Overall Height                      | 30 13/64" (76.7 cm)                               |
| Overall Depth                       | 29 3/8" (74.6 cm)                                 |
| Overall Oven<br>Interior Capacity   | 1.45 cu. ft.                                      |
| Oven Interior<br>Dimensions (W x D) | 19.38" x 17.88"<br>(49.2 x 45.4 cm)               |
| Minimum Cabinet Width               | 30" (76.2 cm)                                     |
| Minimum Cabinet Depth               | 29 3/8" (74.6 cm)                                 |
| Minimum Base Support                | 200 lbs. (90 kg)                                  |
| Cutout Width                        | 29 15/16" (76.0 cm) Min<br>30 1/16" (76.4 cm) Max |
| Cutout Height                       | 23 1/16" (58.6 cm) Min<br>23 3/16" (58.9 cm) Max  |
| Cutout Depth                        | 27 5/8" (61.0 cm) Min                             |
| Volts/Hertz/Amps                    | 240/208 V AC, 60 Hz, 50A                          |
| Conduit Length                      | 43"                                               |
| Electrical Rating                   | 10.4 kW at 208V<br>12.0 kW at 240V                |
| Shipping Weight                     | 275 lbs. (124.7 kg)                               |
|                                     |                                                   |

## CUTOUT FOR FLUSH MOUNT INSTALLATION — TRIM KIT REQUIRED

#### NOTES

- A 47" is the required minimum installation height. Oven may be installed higher based on owner preference.
- B Extended depth cabinet is required. Drywall is acceptable as back enclosure.
- Platform must be able to support 200 lbs (90 kg)
- Solid enclosure required on the top, bottom, left and right sides and back of oven.
- E Junction box location (May also be located in adjacent cabinet)
- E Standard depth cabinet requires modification of interior wall.
- G 1" overlap required top and bottom to allow for fastening trims to cabinet. This can be achieved with blocking which is secured to the cabinet.