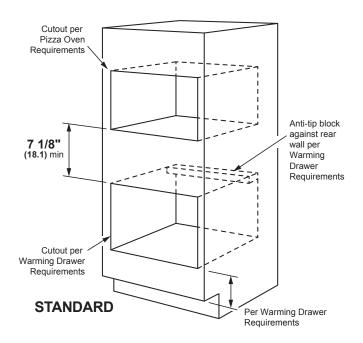

# INSTALLATION OVER A WARMING DRAWER

NOTE: Install the oven only with specific models listed on the label on top of the oven.

INSTALLATION WALL OVEN

NOTE: Install the oven only with specific models listed on the label on top of the oven.