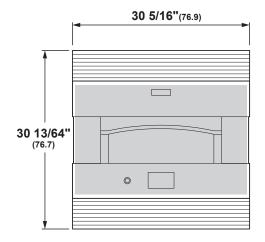

## **SPECIFICATIONS**

| Overall Width                       | 30 5/16" (76.9 cm)                                |
|-------------------------------------|---------------------------------------------------|
| Overall Height                      | 30 13/64" (76.7 cm)                               |
| Overall Depth                       | 29 3/8" (74.6 cm)                                 |
| Overall Oven<br>Interior Capacity   | 1.45 cu. ft.                                      |
| Oven Interior<br>Dimensions (W x D) | 19.38" x 17.88"<br>(49.2 x 45.4 cm)               |
| Minimum Cabinet Width               | 30" (76.2 cm)                                     |
| Minimum Cabinet Depth               | 29 3/8" (74.6 cm)                                 |
| Minimum Base Support                | 200 lbs. (90 kg)                                  |
| Cutout Width                        | 29 15/16" (76.0 cm) Min<br>30 1/16" (76.4 cm) Max |
| Cutout Height                       | 23 1/16" (58.6 cm) Min<br>23 3/16" (58.9 cm) Max  |
| Cutout Depth                        | 27 5/8" (61.0 cm) Min                             |
| Volts/Hertz/Amps                    | 240/208 V AC, 60 Hz, 50A                          |
| Conduit Length                      | 43"                                               |
| Electrical Rating                   | 10.4 kW at 208V<br>12.0 kW at 240V                |
| Shipping Weight                     | 275 lbs. (124.7 kg)                               |
|                                     |                                                   |

# **OVERALL DIMENSIONS**

**FRONT VIEW** 

SIDE VIEW

**TOP VIEW** 

Dimensions in parentheses are in centimeters unless otherwise noted. Actual product dimensions may vary due to manufacturing tolerances.