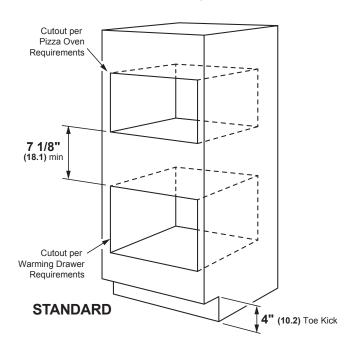

# INSTALLATION OVER A WARMING DRAWER

NOTE: Install the oven only with specific models listed on the label on top of the oven.

INSTALLATION WALL OVEN

NOTE: Install the oven only with specific models listed on the label on top of the oven.