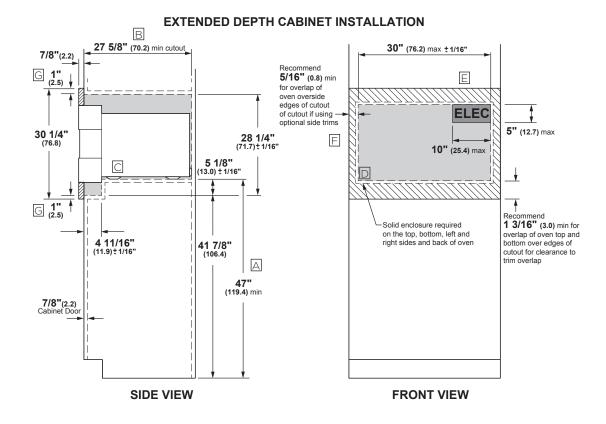

#### NOTES

- A 47" is the required minimum installation height. Oven may be installed higher based on owner preference.
- B Extended depth cabinet is required. Drywall is acceptable as back enclosure.
- Platform must be able to support 200 lbs (90 kg)
- Solid enclosure required on the top, bottom, left and right sides and back of oven.
- E Junction box location (May also be located in adjacent cabinet)
- E Standard depth cabinet requires modification of interior wall.
- G 1" overlap required top and bottom to allow for fastening trims to cabinet. This can be achieved with blocking which is secured to the cabinet.