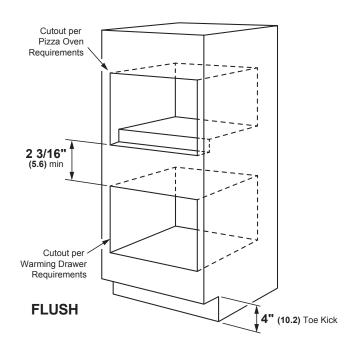

# INSTALLATION OVER A WARMING DRAWER

NOTE: Install the oven only with specific models listed on the label on top of the oven.

INSTALLATION WALL OVEN

NOTE: Install the oven only with specific models listed on the label on top of the oven.

#### NOTES

- A 47" is the required minimum installation height. Oven may be installed higher based on owner preference.
- B Extended depth cabinet is required. Drywall is acceptable as back enclosure.
- Platform must be able to support 200 lbs (90 kg)
- Solid enclosure required on the top, bottom, left and right sides and back of oven.
- E Junction box location (May also be located in adjacent cabinet)
- E Standard depth cabinet requires modification of interior wall.
- G 1" overlap required top and bottom to allow for fastening trims to cabinet. This can be achieved with blocking which is secured to the cabinet.

## CUTOUT FOR FLUSH MOUNT INSTALLATION — TRIM KIT REQUIRED