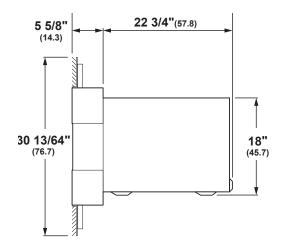

## **SPECIFICATIONS**

| Overall Width                       | 30 5/16" (76.9 cm)                                |
|-------------------------------------|---------------------------------------------------|
| Overall Height                      | 30 13/64" (76.7 cm)                               |
| Overall Depth                       | 29 3/8" (74.6 cm)                                 |
| Overall Oven<br>Interior Capacity   | 1.45 cu. ft.                                      |
| Oven Interior<br>Dimensions (W x D) | 19.38" x 17.88"<br>(49.2 x 45.4 cm)               |
| Minimum Cabinet Width               | 30" (76.2 cm)                                     |
| Minimum Cabinet Depth               | 29 3/8" (74.6 cm)                                 |
| Minimum Base Support                | 200 lbs. (90 kg)                                  |
| Cutout Width                        | 29 15/16" (76.0 cm) Min<br>30 1/16" (76.4 cm) Max |
| Cutout Height                       | 23 1/16" (58.6 cm) Min<br>23 3/16" (58.9 cm) Max  |
| Cutout Depth                        | 27 5/8" (61.0 cm) Min                             |
| Volts/Hertz/Amps                    | 240/208 V AC, 60 Hz, 50A                          |
| Conduit Length                      | 43"                                               |
| Electrical Rating                   | 10.4 kW at 208V<br>12.0 kW at 240V                |
| Shipping Weight                     | 275 lbs. (124.7 kg)                               |
|                                     |                                                   |

# **OVERALL DIMENSIONS**

**FRONT VIEW** 

SIDE VIEW

**TOP VIEW** 

Dimensions in parentheses are in centimeters unless otherwise noted. Actual product dimensions may vary due to manufacturing tolerances.