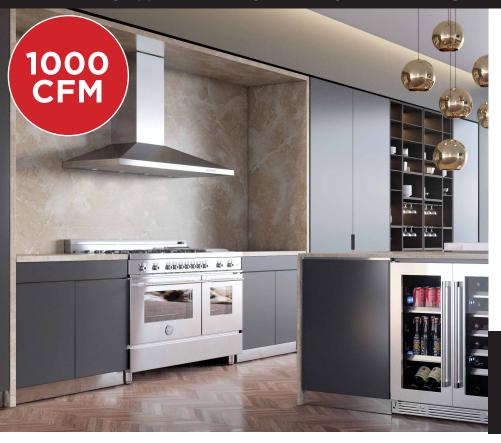

# **FEATURES**

**FINISH** 

Stainless Steel Available in 36" and 48" Width

- Powerful, 1000CFM Precision Balanced Blower
- Electronic 3 Speed Control
- High Efficiency Halogen Lights (x2)
- Standard Chimney fits up to 9' Ceilings
- Dishwasher Safe SS Hybrid Mesh Filters
- 8" Vertical Duct
- Made In Italy