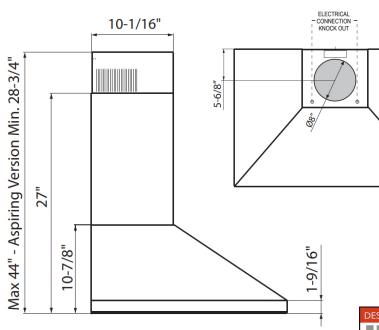

### **DIMENSIONS**

H MAX 44" - MIN 28 3/4"

W 48" - 36"

24"

(Refer to illustration above)

#### **MOUNTING HEIGHT**

ABOVE COOKING 27" - 32"