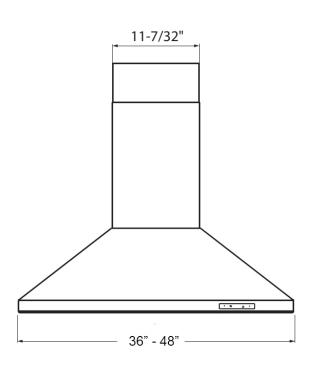

### **DIMENSIONS**

H MAX 44" - MIN 28 3/4"

W 48" - 36"

24"

(Refer to illustration above)