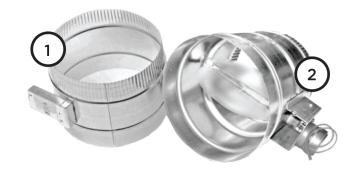

#### **XOMA MAKE-UP AIR KITS**

Make-Up Air Kits consist of two parts.

# 1. A sensor collar which is mounted in the exhaust duct of the hood.

This contains a feather switch that is activated when air flow is detected in the duct.

#### 2. A motorized air inlet damper which is usually mounted to the home's HVAC system.

When it receives a signal from the sensor collar, the damper automatically opens to admit fresh air which is distributed via the HVAC system.