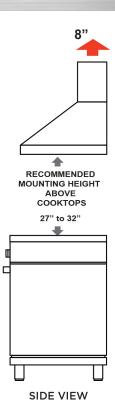

#### **MOUNTING HEIGHT**

ABOVE COOKING 27" - 32"

#### RECOMMENDED MOUNTING HEIGHT

All range hoods have a recommended range of installation height over the cooking surface. However cooking styles, types of cooking equipment and installation limitation can vary greatly. For installations outside the recommended range - consult XO.

THESE MODELS HAVE AN 8" DIAMETER VERTICAL EXHAUST DUCT