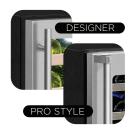

# INCLUDES BOTH Stainless Steel Designer and Pro Style Handles

# YOUR FAVORITE BAR

YOUR XO WINE COOLER COMES WITH BOTH THE STAINLESS STEEL DESIGNER HANDLE AND PRO STYLE HANDLE - YOU CHOOSE.