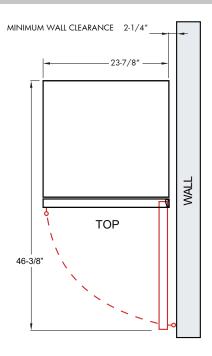

### **ROUGH-IN**

# THE 6' FLAT PLUG POWER CORD SUPPLIED ON YOUR XO WINE COOLER ENSURES AN EASY FLUSH INSTALLATION TIP: IN TIGHT INSTALLATIONS CUT THROUGH AN ADJACENT CABINET WALL TO REACH AN OUTLET INSTALLED THERE