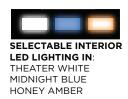

# LEDS ARE COOL

COOL RUNNING INTERIOR LEDS DRAMATICALLY ILLUMINATE YOUR BOTTLES WHILE SAVING ENERGY.