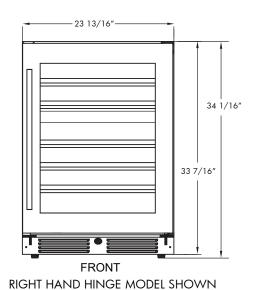

### **SPECIFICATIONS**

Size 24"

**Dimensions** 23 7/8"W x 34 1/8"H x 23 1/4"D

Installation Type Built-in / Freestanding

Refrigerant Type R600a

Electrical 115V 60Hz 1.5A

USE DEDICATED 15A CIRCUIT

**Temperature Range** Lower Zone: 50° - 64° F