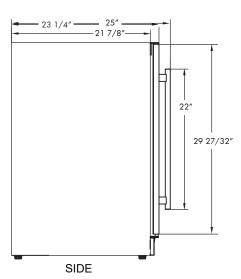

### **SPECIFICATIONS**

Size 24"

**Dimensions** 23 7/8"W x 34 1/8"H x 23 1/4"D

Installation Type Built-in / Freestanding

Refrigerant Type R600a

Electrical 115V 60Hz 1.5A

USE DEDICATED 15A CIRCUIT

**Temperature Range** Lower Zone: 50° - 64° F