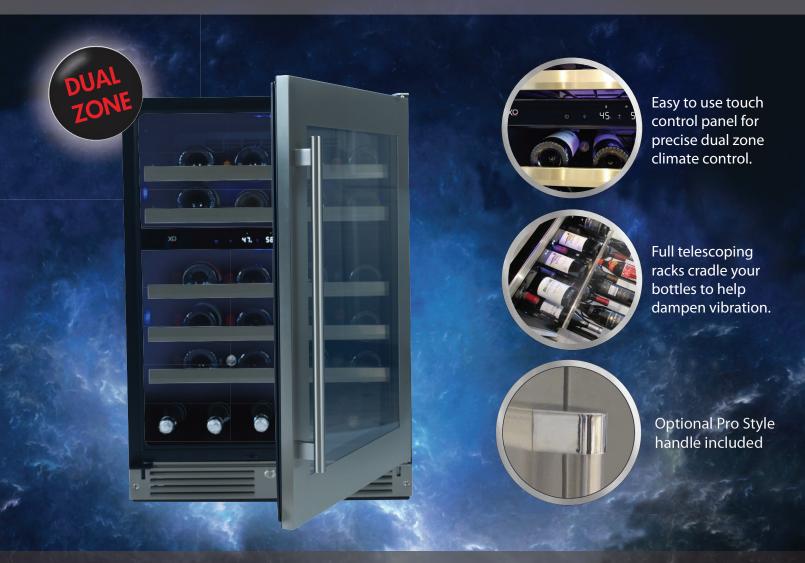

# KEEP 16 BOTTLES IN THE UPPER ZONE READY TO SERVE AT $41^\circ$ to $50^\circ$ F WHILE UP TO 30 BOTTLES ARE STORED IN THE LOWER ZONE AT $50^\circ$ TO $64^\circ$ F

This elegant and efficient dual zone wine storage and serving center is the perfect choice for convenient entertaining. Keep both red and white wine close at hand with easy undercounter installation. Your XO Dual Zone Wine Cooler gives you the best of both worlds. When it's all about the wine - it's all about XO.

# INCLUDES BOTH Stainless Steel Designer and Pro Style Handles

# IN THE ZONE

DIFFERENT WINES - DIFFERENT TEMPERATURES.
WITH TWO DISTINCT ZONES YOU HAVE JUST THE RIGHT
CONDITIONS TO BOTH STORE AND SERVE.

# SHHH... YOUR WINE IS SLEEPING

VIBRATION, NOISE AND LIGHT ARE SOME OF WINE'S ENEMIES. UV BLOCKING LOW-E GLASS AND VIBRATION DAMPENING PROTECT YOUR FAVORITE VINTAGES.

# YOUR FAVORITE BAR

YOUR XO WINE COOLER COMES WITH BOTH THE STAINLESS STEEL DESIGNER HANDLE AND PRO STYLE HANDLE - YOU CHOOSE.