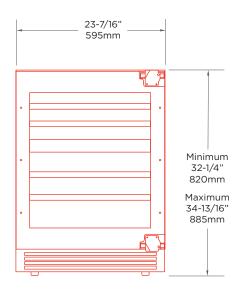

### **ROUGH-IN**

### **SPECIFICATIONS**

Size 24"

**Dimensions** 23 7/16"W x 32 1/4"H x 21 11/16"D

Installation Type Built-in / Panel Ready

Refrigerant Type R600a

Electrical 115V 60Hz 1.5A

USE DEDICATED 15A CIRCUIT

**Temperature Range** Lower Zone: 50° - 64° F