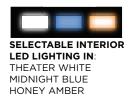

### LEDS ARE COOL

COOL RUNNING INTERIOR LEDS DRAMATICALLY ILLUMINATE YOUR BOTTLES WHILE SAVING ENERGY.