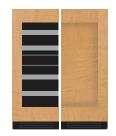

### JUST YOUR STYLE

ACCOMMODATES GLASS DOOR OR SOLID FINISH PANEL

## 24" UNIVERSAL FIT DUAL ZONE WINE COOLER

Height Adjusts to Accommodate: ADA Compliant Cabinetry European Cabinetry US Standard Cabinets 4 " Toe Kick or 6" Custom Plinth

Display as Framed Glass or use with a Solid Panel