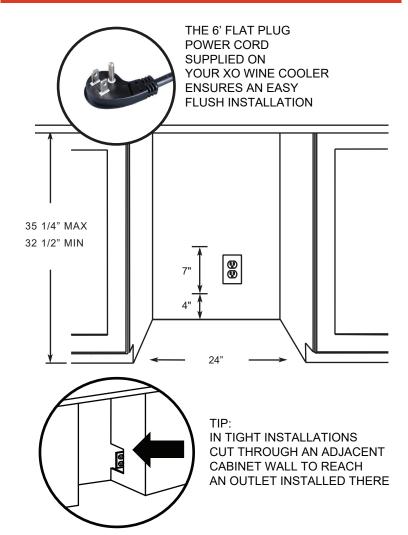

## XOU24WDZGOA

## 24" UNIVERSAL FIT DUAL ZONE WINE COOLER





Height Adjusts to Accommodate: ADA Compliant Cabinetry European Cabinetry US Standard Cabinets 4 " Toe Kick or 6" Custom Plinth

Display as Framed Glass or use with a Solid Panel

KEEP 12 BOTTLES IN THE UPPER ZONE READY TO SERVE AT 41° to 50° F WHILE UP TO 21 BOTTLES ARE STORED IN THE LOWER ZONE AT 50° TO 64° F

This elegant and efficient dual zone wine storage and serving center is the perfect choice for convenient entertaining. Keep both red and white wine close at hand with easy undercounter installation. Your XO Dual Zone Wine Cooler gives you the best of both worlds. When it's all about the wine - it's all about XO.

### 24" DUAL ZONE WINE COOLER

#### Unit has Field Reversible Door







### **ROUGH-IN**



### **SPECIFICATIONS**

Size 24"

**Dimensions** 23 7/16"W x 32 1/4"H x 21 11/16"D

Installation Type Built-in / Panel Ready

Refrigerant Type R600a

Electrical 115V 60Hz 1.5A

USE DEDICATED 15A CIRCUIT

**Temperature Range** Lower Zone: 50° - 64° F

HOLDS UP TO (35) 750ml BOTTLES

Upper Zone: 41° - 50° F HOLDS UP TO (16) 750ml BOTTLES

US

### **OPTIONAL ACCESSORIES**

SS Door Panel P/N: XOU24ADASG

#### Low-E Glass-

\* The void between the twin layers of coated glass is filled with Argon, a harmless, natural, inert gas further improving their insulation value. In addition to reducing energy use - this limits the trasmission of damaging sound, vibration and light, particularly UV light which can harm wine.



XO is is exclusively distributed through EASTERN MARKETING CORP. 24 Eisenhowe