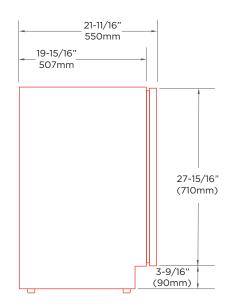

### **ROUGH-IN**

### **SPECIFICATIONS**

Size 24"

**Dimensions** 23 7/16"W x 32 1/4"H x 21 11/16"D

Installation Type Built-in / Panel Ready

Refrigerant Type R600a

Electrical 115V 60Hz 1.5A

USE DEDICATED 15A CIRCUIT

**Temperature Range** Lower Zone: 50° - 64° F