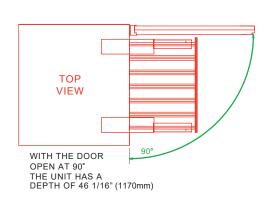

## XOU24WDZGOA

## 24" UNIVERSAL FIT DUAL ZONE WINE COOLER





Height Adjusts to Accommodate: ADA Compliant Cabinetry European Cabinetry US Standard Cabinets 4 " Toe Kick or 6" Custom Plinth

Display as Framed Glass or use with a Solid Panel

KEEP 12 BOTTLES IN THE UPPER ZONE READY TO SERVE AT 41° to 50° F WHILE UP TO 21 BOTTLES ARE STORED IN THE LOWER ZONE AT 50° TO 64° F

This elegant and efficient dual zone wine storage and serving center is the perfect choice for convenient entertaining. Keep both red and white wine close at hand with easy undercounter installation. Your XO Dual Zone Wine Cooler gives you the best of both worlds. When it's all about the wine - it's all about XO.

### 24" DUAL ZONE WINE COOLER

#### Unit has Field Reversible Door







### **ROUGH-IN**



### **SPECIFICATIONS**

Size 24"

**Dimensions** 23 7/16"W x 32 1/4"H x 21 11/16"D

Installation Type Built-in / Panel Ready

Refrigerant Type R600a

Electrical 115V 60Hz 1.5A

USE DEDICATED 15A CIRCUIT

**Temperature Range** Lower Zone: 50° - 64° F

HOLDS UP TO (35) 750ml BOTTLES

Upper Zone: 41° - 50° F HOLDS UP TO (16) 750ml BOTTLES

US

### **OPTIONAL ACCESSORIES**

SS Door Panel P/N: XOU24ADASG

#### Low-E Glass-

\* The void between the twin layers of coated glass is filled with Argon, a harmless, natural, inert gas further improving their insulation value. In addition to reducing energy use - this limits the trasmission of damaging sound, vibration and light, particularly UV light which can harm wine.



XO is is exclusively distributed through EASTERN MARKETIN