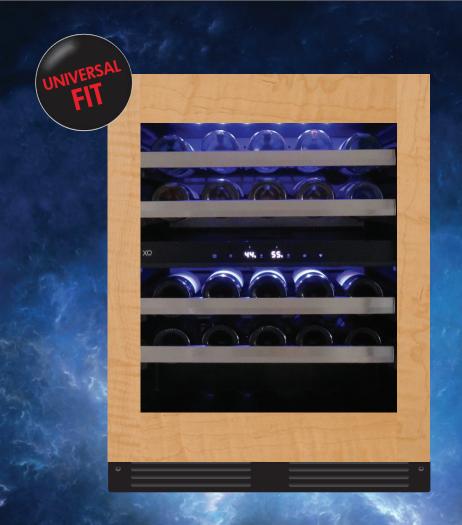

KEEP 12 BOTTLES IN THE UPPER ZONE READY TO SERVE AT 41° to 50° F WHILE UP TO 21 BOTTLES ARE STORED IN THE LOWER ZONE AT 50° TO 64° F

This elegant and efficient dual zone wine storage and serving center is the perfect choice for convenient entertaining. Keep both red and white wine close at hand with easy undercounter installation. Your XO Dual Zone Wine Cooler gives you the best of both worlds. When it's all about the wine - it's all about XO.

HOLDS UP TO (35) 750ml BOTTLES

Upper Zone: 41° - 50° F HOLDS UP TO (16) 750ml BOTTLES

US

## IN THEZONE

DIFFERENT WINES - DIFFERENT TEMPERATURES. WITH TWO DISTINCT ZONES YOU HAVE JUST THE RIGHT CONDITIONS TO BOTH STORE AND SERVE.