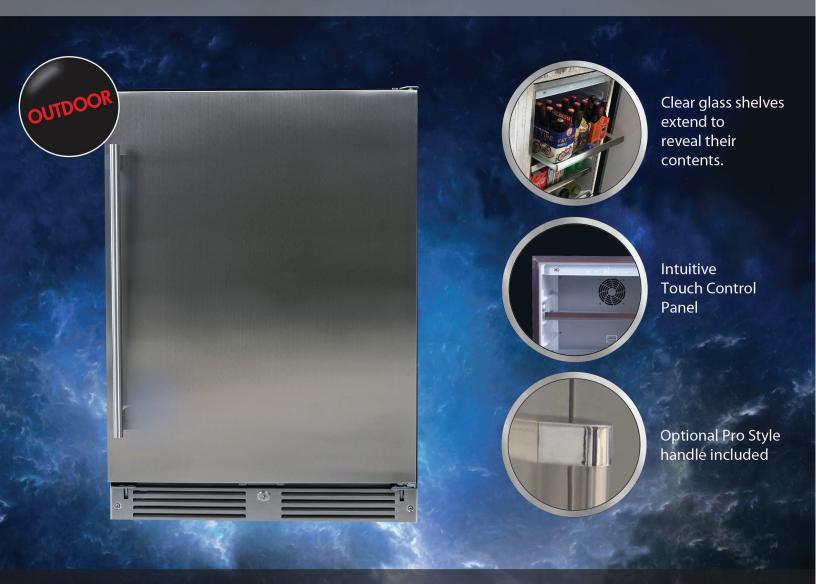

# STORE UP TO 145 (12oz) CANS - READY TO SERVE AT 34° to 50° F AND STILL FIND JUST WHAT YOU ARE LOOKING FOR

Your XO Outdoor refrigerator comes with clear glass shelves that extend making it easier to find what you are looking for. The durable stainless steel finish, white interior and handle options provide the perfect compliment to your outdoor kitchen.

HOLDS UP TO (145) 12oz CANS

IMPORTANT: THIS UNIT MUST BE PLUGGED INTO A GROUND FAULT INTERUPTER (GFI) OUTLET CONSULT A LICENSED ELECTRICIAN TO ENSURE THE UNIT IS PROPERLY GROUNDED.

INCLUDES BOTH
Stainless Steel Designer and Pro Style Handles

#### **NOW THAT'S COLD**

ICY COLD BEVERAGES - NO PROBLEM.
EASILY ADJUST TEMPERATURE TO SUIT YOUR
PREFERENCES WITH THE DIGITAL CONTROL PANEL.

#### YOU HAVE TO BE THIS TALL...

WITH 15 DIFFERENT SHELF HEIGHT ADJUSTMENTS STORING YOUR FAVORITE BEVERAGES IS SIMPLE AND BECAUSE THE CLEAR GLASS SHELVES FULLY EXTEND WHILE LOADED - EVERYTHING IS EASY TO FIND.

#### YOUR FAVORITE BAR

YOUR XO REFRIGERATOR COMES WITH BOTH THE STAINLESS STEEL DESIGNER HANDLE AND PRO STYLE HANDLE - YOU CHOOSE.