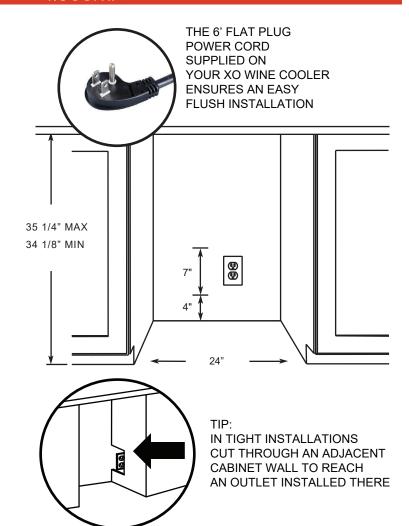

#### **ROUGH-IN**

HOLDS UP TO (145) 12oz CANS

IMPORTANT: THIS UNIT MUST BE PLUGGED INTO A GROUND FAULT INTERUPTER (GFI) OUTLET CONSULT A LICENSED ELECTRICIAN TO ENSURE THE UNIT IS PROPERLY GROUNDED.

INCLUDES BOTH
Stainless Steel Designer and Pro Style Handles