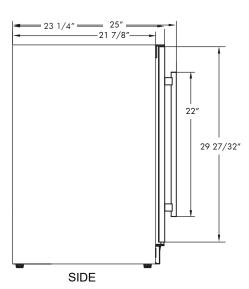

#### **SPECIFICATIONS**

Size 24"

**Dimensions** 23 7/8"W x 34 1/8"H x 23 1/4"D

Installation Type Built-in / Freestanding

Refrigerant Type R600a

**Electrical** 115V 60Hz 1.5A

USE DEDICATED 15A CIRCUIT

**Temperature Range** 34° - 50° F