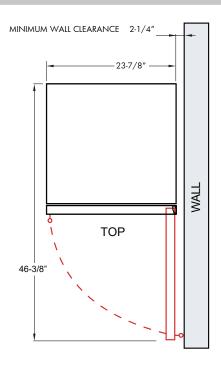

#### **ROUGH-IN**

#### **SPECIFICATIONS**

Size 24"

**Dimensions** 23 7/8"W x 34 1/8"H x 23 1/4"D

Installation Type Built-in / Freestanding

Refrigerant Type R600a

**Electrical** 115V 60Hz 1.5A

USE DEDICATED 15A CIRCUIT

**Temperature Range** 34° - 50° F