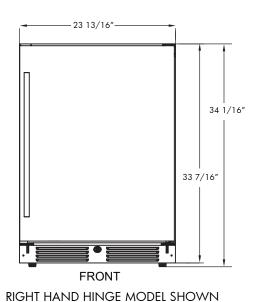

#### 24" OUTDOOR REFRIGERATOR

\*Specify R for right hand hinge - or - L for left hand hinge

#### **SPECIFICATIONS**

Size 24"

**Dimensions** 23 7/8"W x 34 1/8"H x 23 1/4"D

Installation Type Built-in / Freestanding

Refrigerant Type R600a

**Electrical** 115V 60Hz 1.5A

USE DEDICATED 15A CIRCUIT

**Temperature Range** 34° - 50° F