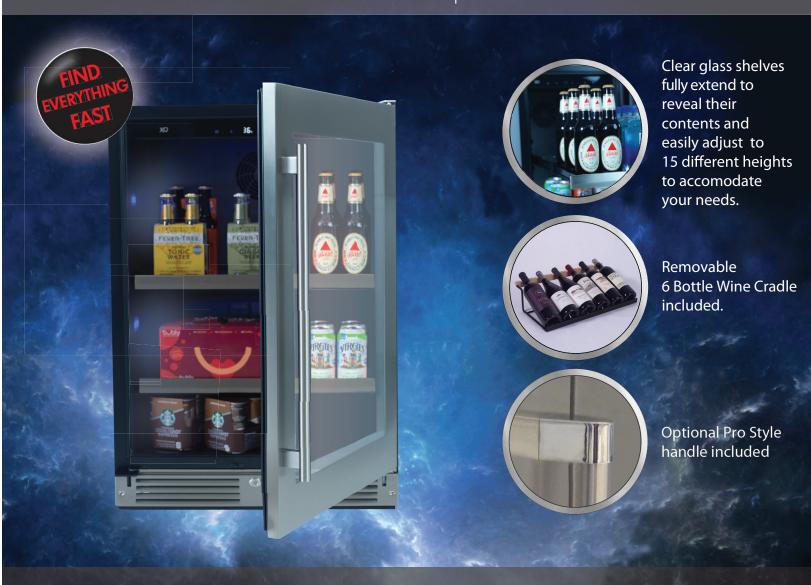

## STORE UP TO 145 (12oz) CANS - READY TO SERVE AT 34° to 50° F AND STILL FIND JUST WHAT YOU ARE LOOKING FOR

Your XO Beverage Center comes with clear glass - fully telescoping shelves. No more fumbling about or emptying shelves to find what you are looking for. Simply extend the shelf out to see what is in the back. And because beverages come in all shapes and sizes, you can easily and quickly adjust the height of the shelves to 15 different positions.

## YOU HAVE TO BE THIS TALL...

WITH 15 DIFFERENT SHELF HEIGHT ADJUSTMENTS STORING YOUR FAVORITE BEVERAGES IS SIMPLE AND BECAUSE THE CLEAR GLASS SHELVES FULLY EXTEND WHILE LOADED - EVERYTHING IS EASY TO FIND.

## INCLUDES BOTH Stainless Steel Designer and Pro Style Handles

## YOUR FAVORITE BAR

YOUR XO BEVERAGE CENTER COMES WITH BOTH THE STAINLESS STEEL DESIGNER HANDLE AND PRO STYLE HANDLE - YOU CHOOSE.