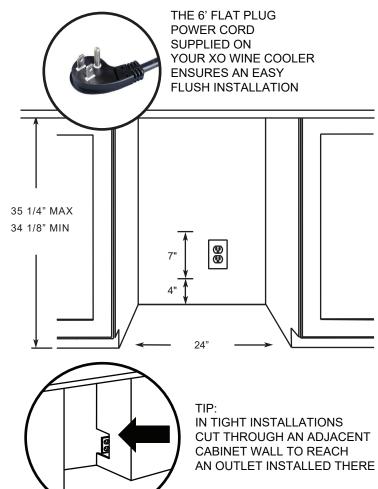

### ROUGH-IN

## KOUGH-IIN

## **SPECIFICATIONS**

Size 24"

**Dimensions** 23 7/8"W x 34 1/8"H x 23 1/4"D

Installation Type Built-in / Freestanding

Refrigerant Type R600a

**Electrical** 115V 60Hz 1.5A

USE DEDICATED 15A CIRCUIT

**Temperature Range** 34° - 50° F