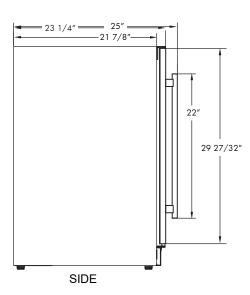

## **SPECIFICATIONS**

Size 24"

**Dimensions** 23 7/8"W x 34 1/8"H x 23 1/4"D

Installation Type Built-in / Freestanding

Refrigerant Type R600a

**Electrical** 115V 60Hz 1.5A

USE DEDICATED 15A CIRCUIT

**Temperature Range** 34° - 50° F