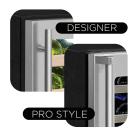

## INCLUDES BOTH Stainless Steel Designer and Pro Style Handles

## YOUR FAVORITE BAR

YOUR XO BEVERAGE CENTER COMES WITH BOTH THE STAINLESS STEEL DESIGNER HANDLE AND PRO STYLE HANDLE - YOU CHOOSE.