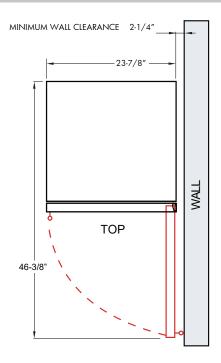

# XOU24BCGS

## BEVERAGE CENTER | REFRIGERATOR



## STORE UP TO 145 (12oz) CANS - READY TO SERVE AT 34° to 50° F AND STILL FIND JUST WHAT YOU ARE LOOKING FOR

Your XO Beverage Center comes with clear glass - fully telescoping shelves. No more fumbling about or emptying shelves to find what you are looking for. Simply extend the shelf out to see what is in the back. And because beverages come in all shapes and sizes, you can easily and quickly adjust the height of the shelves to 15 different positions.

## MODEL: XOU24BCGS\_\*

## 24" BEVERAGE CENTER

\*Specify R for right hand hinge - or - L for left hand hinge







### ROUGH-IN

## KOUGH-IIN



## **SPECIFICATIONS**

Size 24"

**Dimensions** 23 7/8"W x 34 1/8"H x 23 1/4"D

Installation Type Built-in / Freestanding

Refrigerant Type R600a

**Electrical** 115V 60Hz 1.5A

USE DEDICATED 15A CIRCUIT

**Temperature Range** 34° - 50° F

HOLDS UP TO (145) 12oz CANS

US

## INCLUDES BOTH Stainless Steel Designer and Pro Style Handles

#### Low-E Glass-

\* The void between the twin layers of coated glass is filled with Argon, a harmless, natural, inert gas further improving their insulation value. In addition to reducing energy use - this limits the trasmission of damaging sound, vibration and light, particularly UV light which can harm wine.



XO is is exclusively distributed through EASTERN MARKETING CORP. 24 Eisenhower Parkway, Roseland, NJ 07068 p. 973