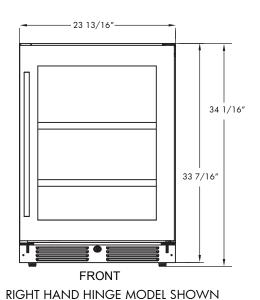

## **SPECIFICATIONS**

Size 24"

**Dimensions** 23 7/8"W x 34 1/8"H x 23 1/4"D

Installation Type Built-in / Freestanding

Refrigerant Type R600a

**Electrical** 115V 60Hz 1.5A

USE DEDICATED 15A CIRCUIT

**Temperature Range** 34° - 50° F