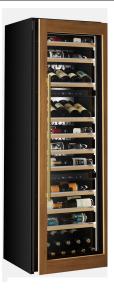

This elegant, efficient triple-zone wine storage and serving column is the perfect choice for showcasing your collection, keeping up to 70 bottles of your favorite vintages close at hand. Ideally designed for a seamless integration into your existing cabinetry up to 84" tall.

#### **FEATURES**

70 (750ml) Wine Bottles

- Ready To Serve At 41° To 64°F.
- Panel Ready Built-in Design Accommodates Cabinetry up to 84" Tall
- Wine Racks Partially Extend While Loaded
- Intuitive Digital Controls Easily Adjust
   Temperature, Lights And Operating Mode
- Field Reversible Door
- Articulated Hinges integrates seamlessly with existing cabinetry
- Additional Bottom Storage (11-750ml Bottles)