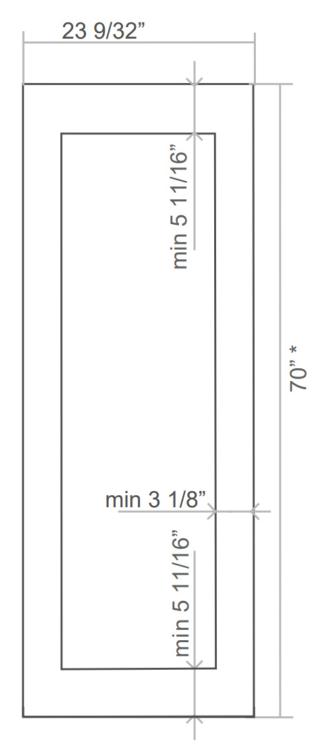

## A PERFECT FIT USE FREESTANDING -OR - BUILT-IN

Your XO Wine Cabinet must be vented to operate properly. Air enters below the cabinet in the front, passes up behind the unit and exits at the top.

# LET'S FACE IT PANEL READY CUSTOM INSTALLATIONS

\*The height dimension will vary to match up with other cabinet doors.