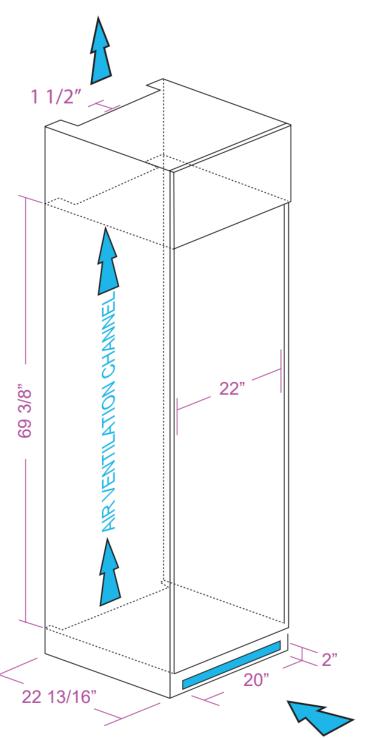

#### **SPECIFICATIONS**

**ELECTRICAL** 115V 60HZ 15 AMP

**DIMENSIONS** HEIGHT: 68-11/16"

WIDTH: 21-7/8" DEPTH: 21-1/2"

REFRIGERANT R600A

SOUND LEVEL 39dBa

CAPACITY

## A PERFECT FIT USE FREESTANDING -OR - BUILT-IN

Your XO Wine Cabinet must be vented to operate properly. Air enters below the cabinet in the front, passes up behind the unit and exits at the top.