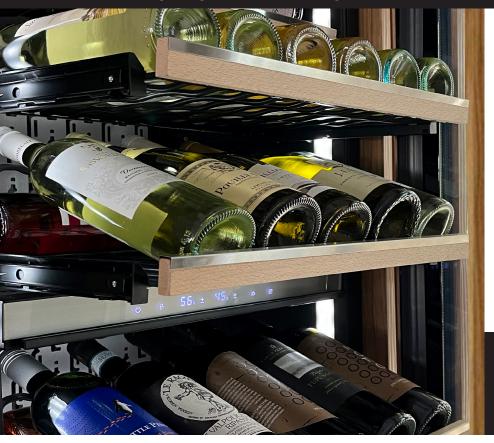

#### **FEATURES**

70 (750ml) Wine Bottles

- Ready To Serve At 41° To 64°F.
- Panel Ready Built-in Design Accommodates Cabinetry up to 84" Tall
- Wine Racks Partially Extend While Loaded
- Intuitive Digital Controls Easily Adjust
   Temperature, Lights And Operating Mode
- Field Reversible Door
- Articulated Hinges integrates seamlessly with existing cabinetry
- Additional Bottom Storage (11-750ml Bottles)