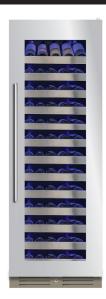

### SINGLE ZONE - STORE UP TO 135 (750ml) BOTTLES

XO 24" Wine Column Refrigerators are the perfect addition to any home or bar. Available in both Single and Dual Zones, they allow for optimal temperature control for a variety of wine types. Whether you choose the sleek Black Glass or Stainless Steel Glass Door Models, they are sure to compliment any decor and add a touch of sophistication to your space.

# ATURES

135 (750ml) Wine Bottles

- Wine Racks Fully Extend While Loaded
- Wine Column Chills From 41° 64°
- Tri-Color Cool Running Interior LEDs Illuminate and Save Energy
- Intuitive Digital Controls Easily Adjust
   Temperature, Lights And Operating Mode
- Secure Door Lock Stop Uninvited Guests
- Designer Handle Included
- Field Reversible Locking Door