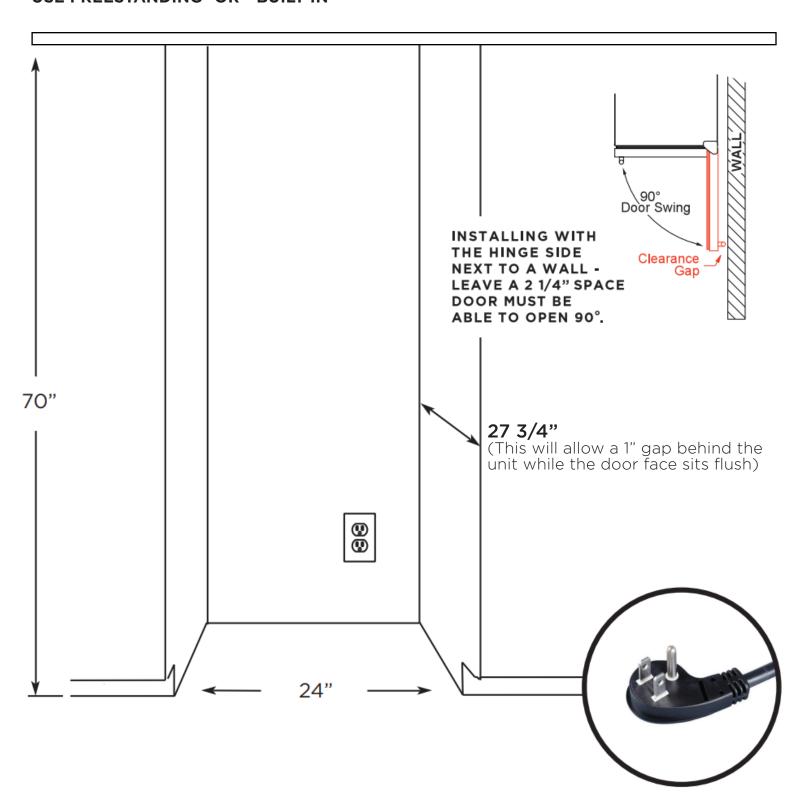

## A PERFECT FIT USE FREESTANDING -OR - BUILT-IN

IF THE DOOR CAN'T OPEN FULLY - YOU CAN'T PULL THE RACKS OUT.