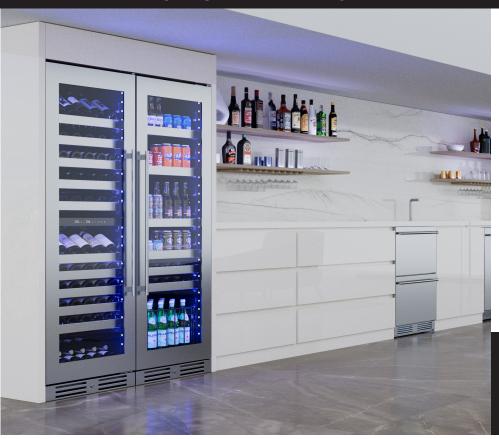

### **XOU2470WGS**

24" x 70" STAINLESS STEEL SINGLE ZONE WINE COLUMN

### LUXURY LIFESTYLE REFRIGERATION

XOU2470WGS

- Wine Racks Extend While Fully Loaded
- Tri-Color LED Lighting
- Field Reversable Locking Door
- Single Zone To Store

### SINGLE ZONE - STORE UP TO 135 (750ml) BOTTLES

XO 24" Wine Column Refrigerators are the perfect addition to any home or bar. Available in both Single and Dual Zones, they allow for optimal temperature control for a variety of wine types. Whether you choose the sleek Black Glass or Stainless Steel Glass Door Models, they are sure to compliment any decor and add a touch of sophistication to your space.

These refrigerators pair beautifully with our Tall Beverage Column for a complete beverage storage solution. When it is all about the wine - it is all about XO.

WORLD CLASS SERVICE | COMPREHENSIVE WARRANTIES