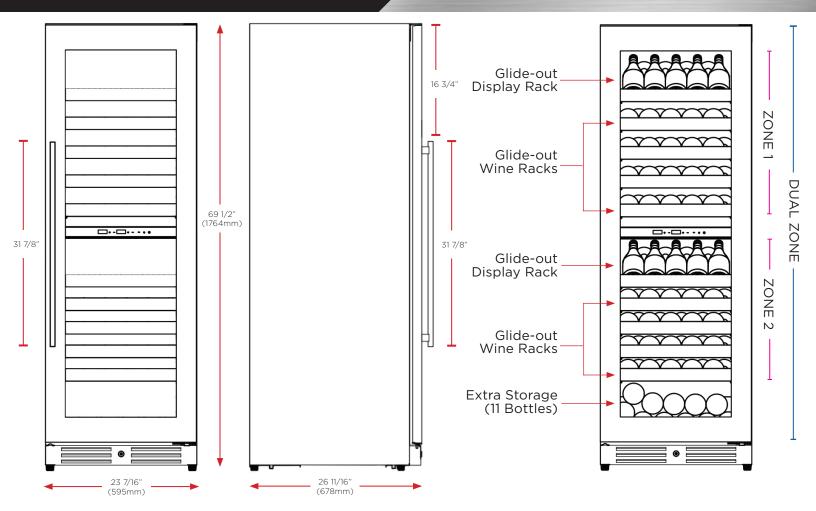

#### **FEATURES**

CAPACITY

119 (750ml) Wine Bottles

- Upper Zone 41° To 50°F
- Lower Zone 50° 64° F
- Stainless Steel and Glass
- Wine Racks Fully Extend While Loaded
- Tri-Color Cool Running Interior LEDs Illuminate and Save Energy
- Intuitive Digital Controls Easily Adjust Temperature, Lights And Operating Mode
- Secure Door Lock Stop Uninvited Guests
- Designer Handle Included
- Bottom Storage (11-750ml Bottles)
- Field Reversible Door

## **SPECIFICATIONS**

**ELECTRICAL** 120V 60HZ 2.5 AMP

**DIMENSIONS** 69-1/2" H

23-7/16" W 26-11/16" D

**REFRIGERANT** R600A

**CAPACITY** 15 cubic ft.

SOUND LEVEL 39dBa

Designer Style Handle Included