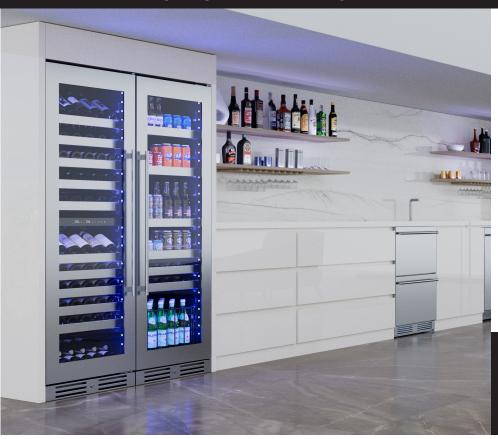

## STORE UP TO 119 (750ml) BOTTLES

The XO Wine Dual-Zone Column Refrigerator is the perfect addition to any home or bar for storing your favorite wines. They are available in both single and dual-zone models, providing versatility in storing white and red wines at their respective temperatures. The sleek design of the refrigerator, available in black glass or stainless steel glass door models, adds a touch of elegance to any kitchen or bar area.

Pair it with the Tall Beverage Column for a complete beverage storage solution.

WORLD CLASS SERVICE | COMPREHENSIVE WARRANTIES

OUR LASTING COMMITMENT TO YOU