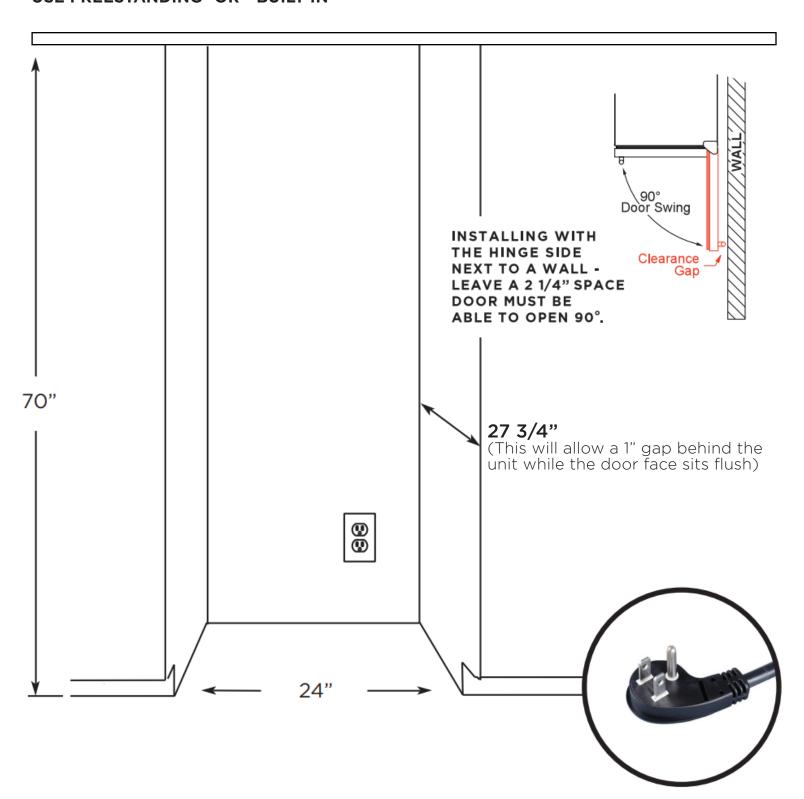

# A PERFECT FIT USE FREESTANDING -OR - BUILT-IN

IF THE DOOR CAN'T OPEN FULLY - YOU CAN'T PULL THE RACKS OUT.