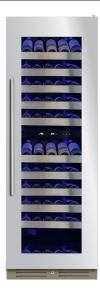

# XOU2470WDZGS

24" x 70" STAINLESS STEEL DUAL ZONE WINE COLUMN

## STORE UP TO 119 (750ml) BOTTLES

The XO Wine Dual-Zone Column Refrigerator is the perfect addition to any home or bar for storing your favorite wines. They are available in both single and dual-zone models, providing versatility in storing white and red wines at their respective temperatures. The sleek design of the refrigerator, available in black glass or stainless steel glass door models, adds a touch of elegance to any kitchen or bar area.

#### **FEATURES**

CAPACITY

119 (750ml) Wine Bottles

- Upper Zone 41° To 50°F
- Lower Zone 50° 64° F
- Stainless Steel and Glass
- Wine Racks Fully Extend While Loaded
- Tri-Color Cool Running Interior LEDs Illuminate and Save Energy
- Intuitive Digital Controls Easily Adjust Temperature, Lights And Operating Mode
- Secure Door Lock Stop Uninvited Guests
- Designer Handle Included
- Bottom Storage (11-750ml Bottles)
- Field Reversible Door