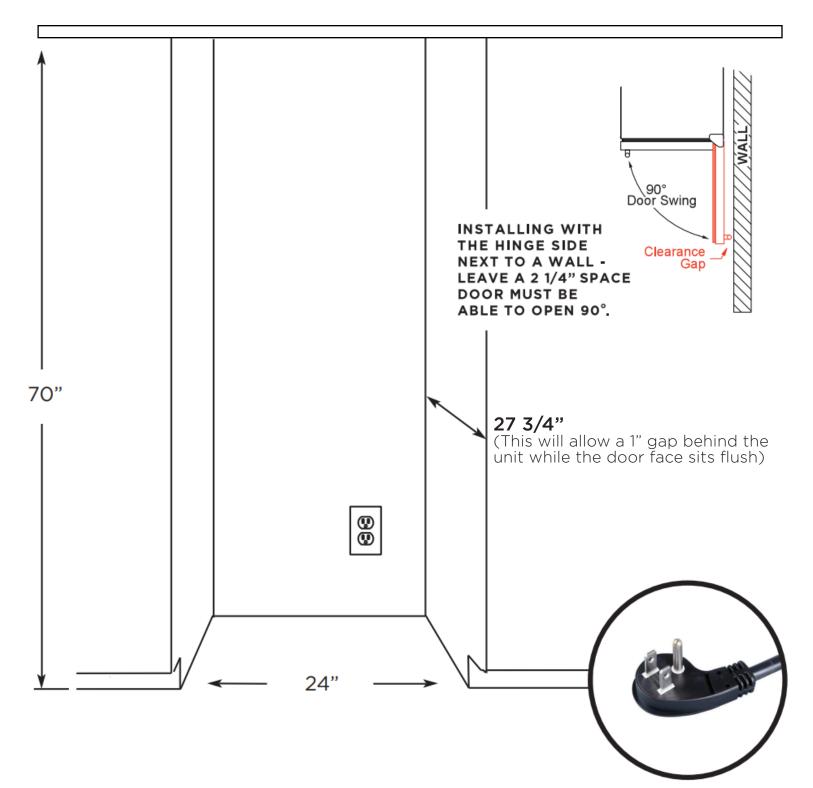

## A PERFECT FIT USE FREESTANDING -OR - BUILT-IN

IF THE DOOR CAN'T OPEN FULLY - YOU CAN'T PULL THE RACKS OUT.