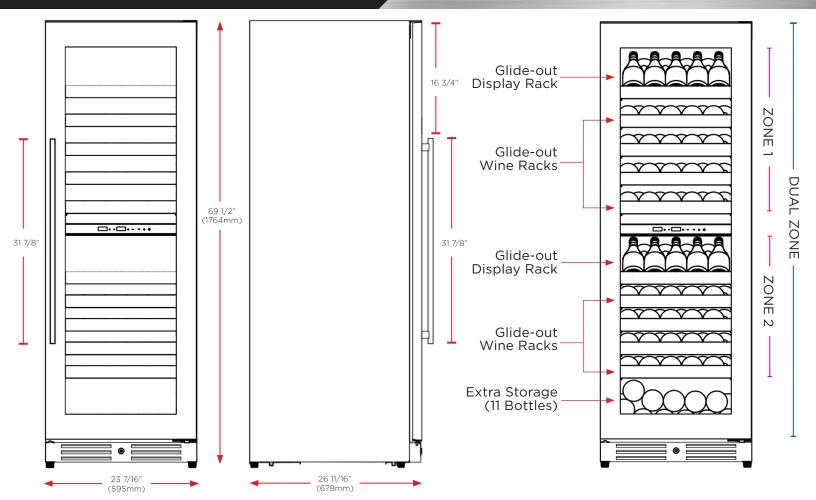

#### **FEATURES**

119 (750ml) Wine Bottles

- Upper Zone 41° To 50°F
- Lower Zone 50° 64° F
- Stainless Steel and Glass
- Wine Racks Fully Extend While Loaded
- Tri-Color Cool Running Interior LEDs Illuminate and Save Energy
- Intuitive Digital Controls Easily Adjust Temperature, Lights And Operating Mode
- Secure Door Lock Stop Uninvited Guests
- Designer Handle Included
- Bottom Storage (11-750ml Bottles)
- Field Reversible Door

#### SPECIFICATIONS

| ELECTRICAL  | 120V 60HZ 2.5 AMP                      |
|-------------|----------------------------------------|
| DIMENSIONS  | 69-1/2" H<br>23-7/16" W<br>26-11/16" D |
| REFRIGERANT | R600A                                  |
| CAPACITY    | 15 cubic ft.                           |
| SOUND LEVEL | 39dBa                                  |