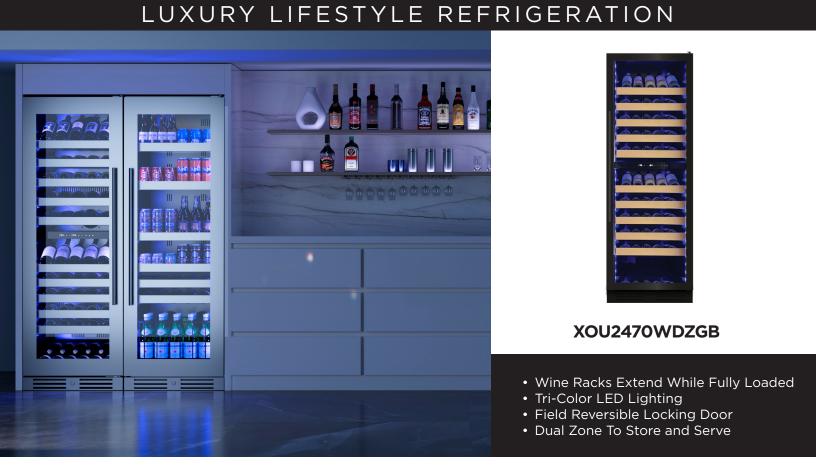

XOU2470WDZGB

24" x 70" BLACK GLASS DUAL ZONE WINE COLUMN

### STORE UP TO 119 (750ml) BOTTLES

The XO Wine Dual-Zone Column Refrigerator is the perfect addition to any home or bar for storing your favorite wines. They are available in both single and dual-zone models, providing versatility in storing white and red wines at their respective temperatures. The sleek design of the refrigerator, available in black glass or stainless steel glass door models, adds a touch of elegance to any kitchen or bar area.

#### **FEATURES**

119 (750ml) Wine Bottles

- Upper Zone 41° To 50°F
- Lower Zone 50° 64° F
- Stainless Steel and Glass
- Wine Racks Fully Extend While Loaded
- Tri-Color Cool Running Interior LEDs Illuminate and Save Energy
- Intuitive Digital Controls Easily Adjust Temperature, Lights And Operating Mode
- Secure Door Lock Stop Uninvited Guests
- Designer Handle Included
- Bottom Storage (11-750ml Bottles)
- Field Reversible Door