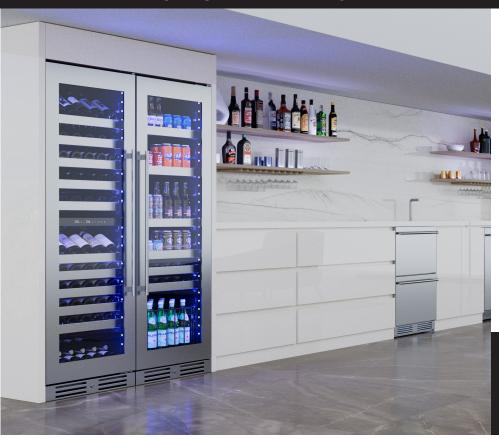

#### 24"W X 70"H BEVERAGE COLUMN IN STAINLESS GLASS

The XO Tall Beverage Column Refrigerator is a standout product for those who want to keep their drinks at 34° for an especially frosty refreshment. Its 15 cubic foot interior can store all of your favorite beverages while adjustable shelves make organization a breeze.

And for those who want to expand their collection, the XO Tall Beverage Column Refrigerator pairs perfectly with our tall 24" Wine Column, allowing you to have a complete beverage storage and serving solution. With these two appliances, serving perfectly chilled beverages to guests has never been easier.