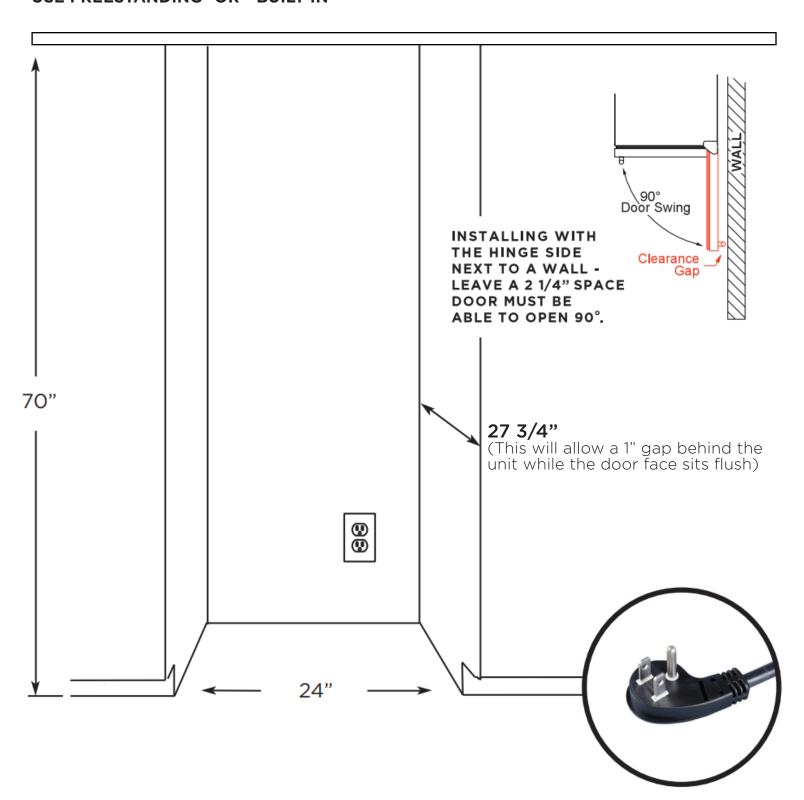

# A PERFECT FIT USE FREESTANDING -OR - BUILT-IN

IF THE DOOR CAN'T OPEN FULLY - YOU CAN'T PULL THE RACKS OUT.