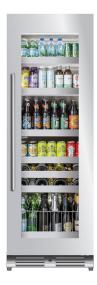

#### 24"W X 70"H BEVERAGE COLUMN IN STAINLESS GLASS

The XO Tall Beverage Column Refrigerator is a standout product for those who want to keep their drinks at 34° for an especially frosty refreshment. Its 15 cubic foot interior can store all of your favorite beverages while adjustable shelves make organization a breeze.

#### **FEATURES**

144 - 12oz Cans | 52 - 750ML Bottles

(4) Glass shelves

- (2) Bottle racks
- (1) Storage bin
- 2 (two) Fixed Glass Shelves
- 2 (two) Glass Shelves and 2 (two) Wine Racks Extend While Fully Loaded
- Gliding Bottom Basket
- Beverage Column Chills Down To 34°
- Tri-Color Cool Running Interior LEDs Illuminate and Save Energy
- Intuitive Digital Controls Easily Adjust
   Temperature, Lights And Operating Mode
- Secure Door Lock Stops Uninvited Guests
- Designer Handle Included
- Field Reversible Door