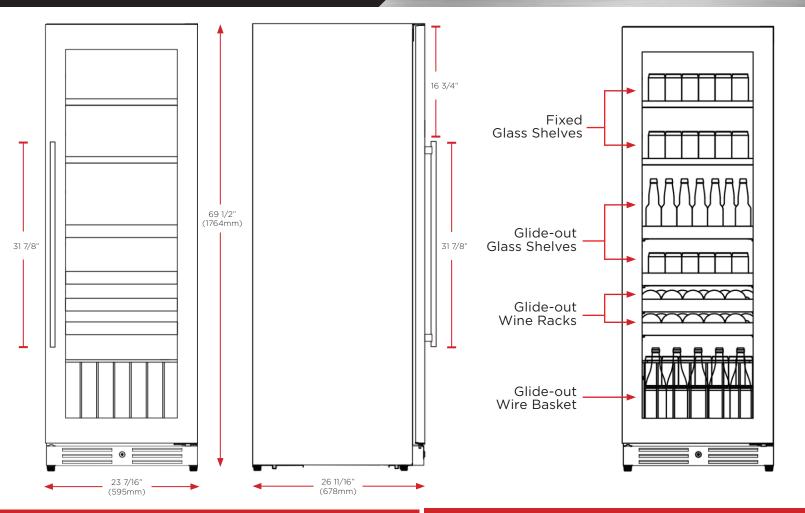

#### **FEATURES**

144 - 12oz Cans | 52 - 750ML Bottles

(4) Glass shelves

- (2) Bottle racks
- (1) Storage bin
- 2 (two) Fixed Glass Shelves
- 2 (two) Glass Shelves and 2 (two) Wine Racks Extend While Fully Loaded
- Gliding Bottom Basket
- Beverage Column Chills Down To 34°
- Tri-Color Cool Running Interior LEDs Illuminate and Save Energy
- Intuitive Digital Controls Easily Adjust
   Temperature, Lights And Operating Mode
- Secure Door Lock Stops Uninvited Guests
- Designer Handle Included
- Field Reversible Door

#### **SPECIFICATIONS**

**ELECTRICAL** 120V 60HZ 2.5 AMP

**DIMENSIONS** 69-1/2" H

23-7/16" W 26-11/16" D

REFRIGERANT R600A

**CAPACITY** 15 cubic ft.

SOUND LEVEL 39dBa

Designer Style Handle Included