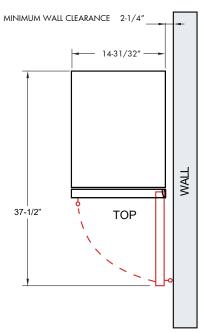

### **SPECIFICATIONS**

Size 24"

**Dimensions** 23 7/8"W x 34 1/8"H x 23 1/4"D

Installation Type Built-in / Freestanding

Refrigerant Type R600a

Electrical 115V 60Hz 1.5A

USE DEDICATED 15A CIRCUIT

**Temperature Range** 41° - 64° F