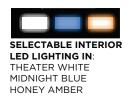

### LEDS ARE COOL

COOL RUNNING INTERIOR LEDS DRAMATICALLY ILLUMINATE YOUR BOTTLES WHILE SAVING ENERGY.