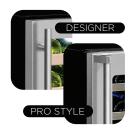

HOLDS UP TO (34) 750ml BOTTLES

INCLUDES BOTH
Stainless Steel Designer and Pro Style Handles

### YOUR FAVORITE BAR

YOUR XO WINE COOLER COMES WITH BOTH THE STAINLESS STEEL DESIGNER HANDLE AND PRO STYLE HANDLE - YOU CHOOSE.