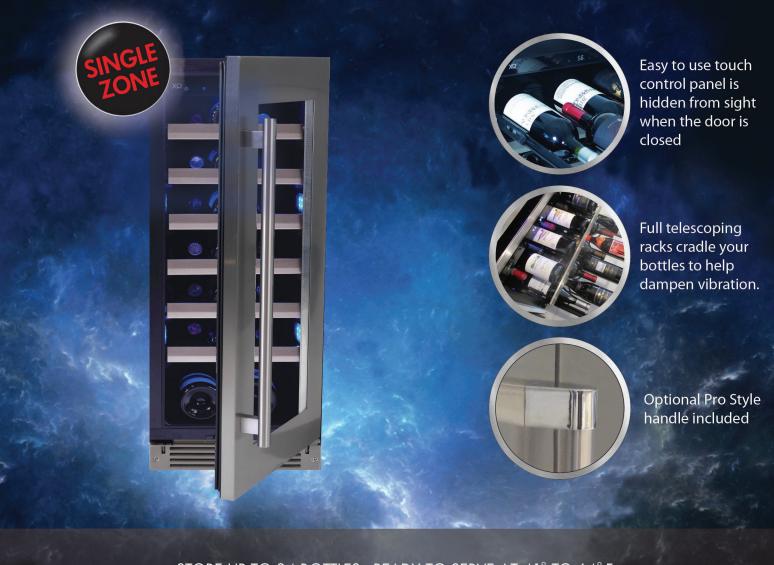

## STORE UP TO 34 BOTTLES - READY TO SERVE AT 41° TO 64° F

This elegant and efficient single zone wine cooler is your ideal accessory for convenient entertaining storing up to 34 of your favorites ready to serve close at hand because the XOU15WGS was designed for easy under counter installation.

HOLDS UP TO (34) 750ml BOTTLES

INCLUDES BOTH
Stainless Steel Designer and Pro Style Handles

### READY WHEN YOU ARE

STORE UP TO 34 BOTTLES AT JUST THE RIGHT TEMPERATURE READY TO SERVE. IT IS EASY WITH THE TOUCH CONTROL DIGITAL PANEL THAT HIDES WHEN THE DOOR IS CLOSED.

### SHHH... YOUR WINE IS SLEEPING

VIBRATION, NOISE AND LIGHT ARE SOME OF WINE'S ENEMIES. UV BLOCKING LOW-E GLASS AND VIBRATION DAMPENING PROTECT YOUR FAVORITE VINTAGES.

### YOUR FAVORITE BAR

YOUR XO WINE COOLER COMES WITH BOTH THE STAINLESS STEEL DESIGNER HANDLE AND PRO STYLE HANDLE - YOU CHOOSE.