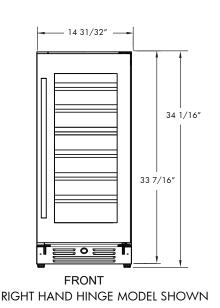

### **SPECIFICATIONS**

Size 24"

**Dimensions** 23 7/8"W x 34 1/8"H x 23 1/4"D

Installation Type Built-in / Freestanding

Refrigerant Type R600a

Electrical 115V 60Hz 1.5A

USE DEDICATED 15A CIRCUIT

**Temperature Range** 41° - 64° F