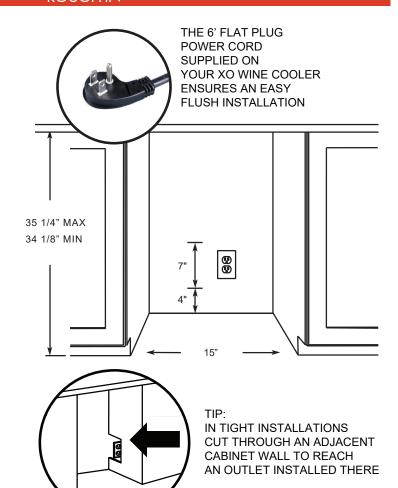

#### **ROUGH-IN**

### **SPECIFICATIONS**

Size 24"

**Dimensions** 23 7/8"W x 34 1/8"H x 23 1/4"D

Installation Type Built-in / Freestanding

Refrigerant Type R600a

Electrical 115V 60Hz 1.5A

USE DEDICATED 15A CIRCUIT

**Temperature Range** 41° - 64° F