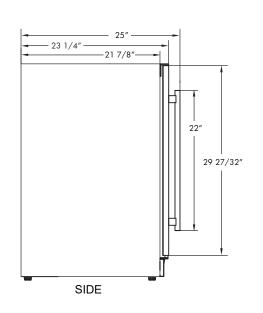

### **SPECIFICATIONS**

Size 24"

**Dimensions** 23 7/8"W x 34 1/8"H x 23 1/4"D

Installation Type Built-in / Freestanding

Refrigerant Type R600a

Electrical 115V 60Hz 1.5A

USE DEDICATED 15A CIRCUIT

**Temperature Range** 41° - 64° F