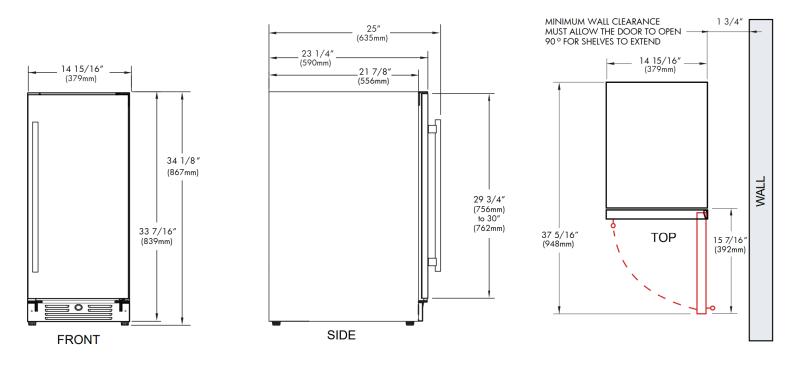

#### SPECIFICATIONS

| ELECTRICAL | 120V 60HZ 4.35 AMP                    |
|------------|---------------------------------------|
| DIMENSIONS | H 34 1/8"<br>W 14 15/16"<br>D 23 1/4" |
| ROUGH IN   | H 34 1/4" min<br>W 15"<br>D 24"       |

#### **ROUGH-IN DIMENSIONS**

xoappliance.com | 800.966.8300