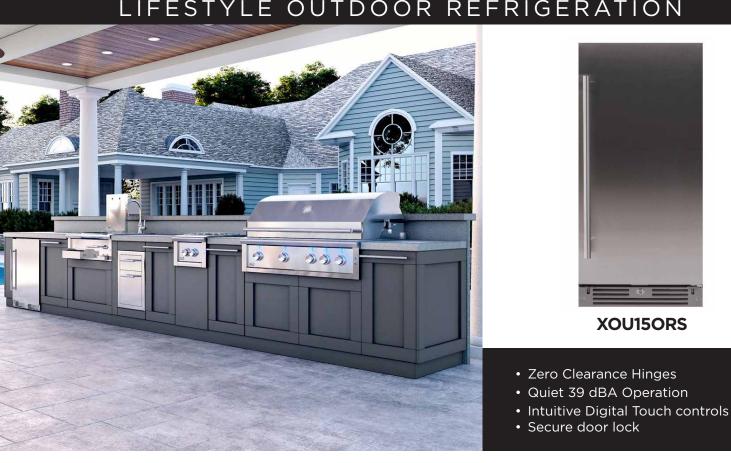

## **XOU15ORS** OUTDOOR BEVERAGE CENTER

# LIFESTYLE OUTDOOR REFRIGERATION

### 15" UNDERCOUNTER OUTDOOR BEVERAGE CENTER

Store up to 66 (12oz) cans at a frosty 34 to 50 F and still find just what your are looking for. The clear glass shelves extend enabling you to see the contents at a glance. No more fumbling around or emptying the unit to find what you want.

#### **FEATURES**

CAPACITY

**FEATURES** 

Clear Glass Shelves Hold: (66) 120z Cans At 34° To 50° F

- Zero clearance hinges for flush integration
- Secure door lock
- Non-reversible door specify right or left hinge
- Library quiet 39 dBA operation
- Elegant tri-color interior illumination
- Intuitive digital touch controls
- 6 1/2' Power Cord with low profile 90° flat plug
- Alarm Functions
- Energy Saver and Sabbath Mode