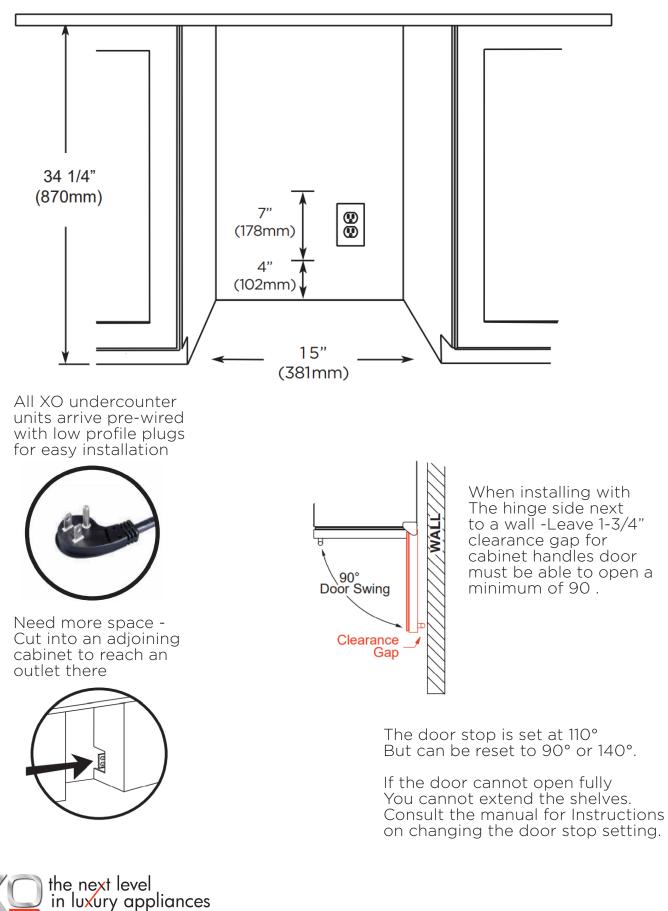

#### SPECIFICATIONS

| ELECTRICAL | 120V 60HZ 4.35 AMP                    |
|------------|---------------------------------------|
| DIMENSIONS | H 34 1/8"<br>W 14 15/16"<br>D 23 1/4" |
| ROUGH IN   | H 34 1/4" min<br>W 15"<br>D 24"       |

#### **ROUGH-IN DIMENSIONS**

xoappliance.com | 800.966.8300