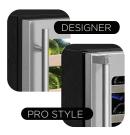

#### INCLUDES BOTH Stainless Steel Designer and Pro Style Handles

### YOUR FAVORITE BAR

YOUR XO BEVERAGE CENTER COMES WITH BOTH THE STAINLESS STEEL DESIGNER HANDLE AND PRO STYLE HANDLE - YOU CHOOSE.