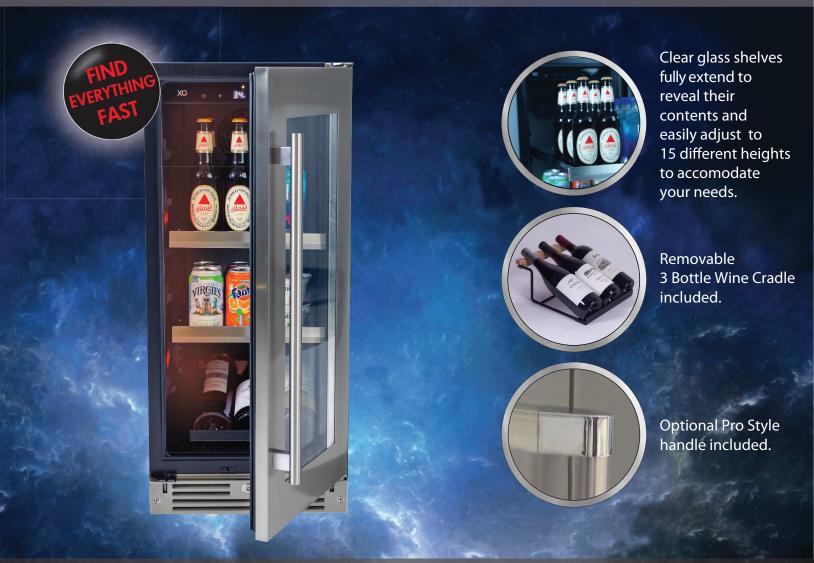

### STORE UP TO 66 (12oz) CANS - READY TO SERVE AT 34° to 50° F AND STILL FIND JUST WHAT YOU ARE LOOKING FOR

Your XO Beverage Center comes with clear glass - glide out shelves. No more fumbling about or emptying shelves to find what you are looking for. Simply extend the shelf out to see what is in the back. Because beverages come in all shapes and sizes, you can quickly and easily adjust the height of the shelves to 15 different positions.

#### INCLUDES BOTH Stainless Steel Designer and Pro Style Handles

# YOU HAVE TO BE THIS TALL ...

WITH 15 DIFFERENT SHELF HEIGHT ADJUSTMENTS STORING YOUR FAVORITE BEVERAGES IS SIMPLE AND BECAUSE THE CLEAR GLASS SHELVES FULLY EXTEND WHILE LOADED -EVERYTHING IS EASY TO FIND.

### YOUR FAVORITE BAR

YOUR XO BEVERAGE CENTER COMES WITH BOTH THE STAINLESS STEEL DESIGNER HANDLE AND PRO STYLE HANDLE - YOU CHOOSE.