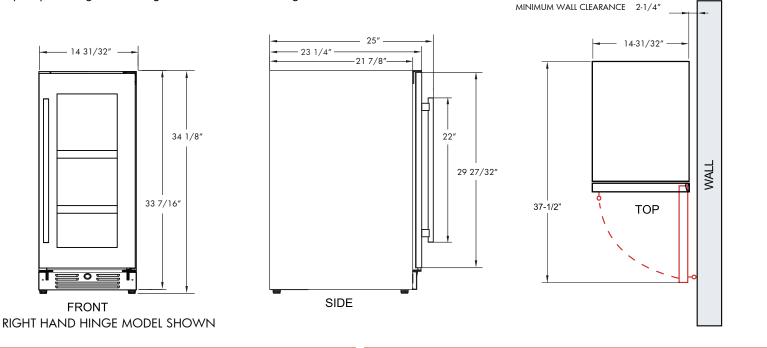

# 15" BEVERAGE CENTER

\*Specify R for right hand hinge - or - L for left hand hinge

#### SPECIFICATIONS

| Size              | 15"                                              |
|-------------------|--------------------------------------------------|
| Dimensions        | 14 31/32 "W x 34 1/8"H x 23 1/4"D                |
| Installation Type | Built-in / Freestanding                          |
| Refrigerant Type  | R600a                                            |
| Electrical        | 115V 60Hz 1.5A<br>USE DEDICATED 15A CIRCUIT      |
| Temperature Range | <b>34° - 50° F</b><br>HOLDS UP TO (66) 120z CANS |