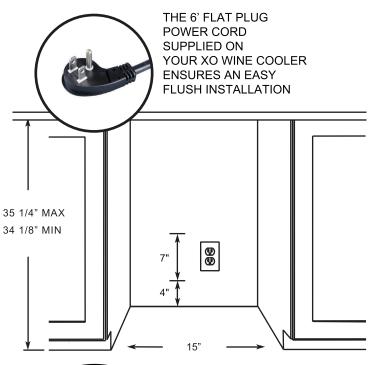

#### **ROUGH-IN**

TIP: IN TIGHT INSTALLATIONS CUT THROUGH AN ADJACENT CABINET WALL TO REACH AN OUTLET INSTALLED THERE

XOU15BCGS\_SPECrevA 9/2019 Not responsible for typographical errors or misprints