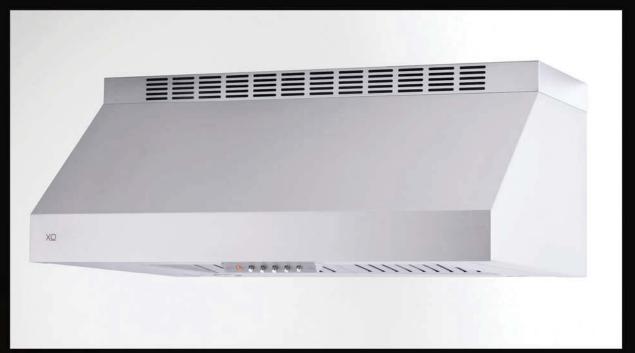

## XOT48KS

The XOT48KS is the largest and most powerful member of the XOT series. Moving 1000 CFM at high speed and with the ability to recirculate when venting is not possible - the XOT48KS is ready to answer some of your most demanding design applications.

#### Features and Benefits:

- 1000 CFM high velocity blower optimally removes Smoke, Grease and Odors.
- 3 speed push button controls.
- Three 50W Halogen Lights Provide brilliant illumination over the cooking surface.
- Dimensions: 48" W x 22" D x 11" T
- Baffle Filters Trap airborne smoke and grease particles. They can be easily be removed for dishwasher-safe cleaning.
- Mounting Height from cooking surface 27"-32".
- Sound level 2.0 8.0 Sones