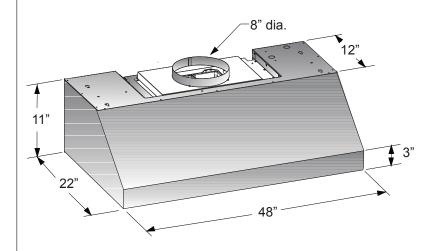

# XOT48KS Spec

Wall Mount Hood

Model: XOT48KS

**Size:** 48" **Depth:** 22"

#### Features and Benefits:

- 1000 CFM high velocity blower optimally removes Smoke, Grease and Odors.
- 3 speed push button controls.
- Three 50W Halogen Lights Provide brilliant illumination over the cooking surface.
- Dimensions: 48" W x 22" D x 11" T
- Baffle Filters Trap airborne smoke and grease particles. They can be easily be removed for dishwasher-safe cleaning.
- Mounting Height from cooking surface 27"-32".
- Sound level 2.0 8.0 Sones

#### **Duct Options and Electrical Requirements:**

- 8 inch round vertical duct
- Ductless Option for applications where no ducting is available
- AC 120v-60Hz (4.35amp)