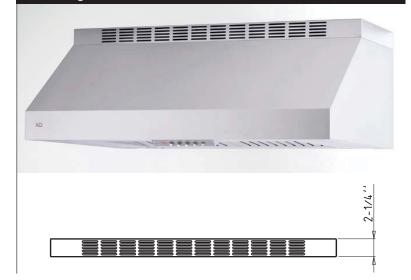

#### **Options:**

 Optional recirculation kit available 48" Part # XORFK09

Photo below shown with recirculation kit. Total height 13 1/4"

XO is Exclusively Distributed by: Eastern Marketing Corp 24 Eisenhower Parkway Roseland, New Jersey 07068 800-966-8300 www.easternmarketingcorp.com