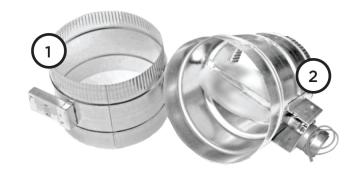

#### XOMA MAKE-UP AIR KITS

Make-Up Air Kits consist of two parts.

1. A sensor collar which is mounted in the exhaust duct of the hood. This contains a feather switch that is activated when air flow is detected in the duct.

### 2. A motorized air inlet damper which is usually mounted to the home's HVAC system.

When it receives a signal from the sensor collar, the damper automatically opens to admit fresh air which is distributed via the HVAC system.