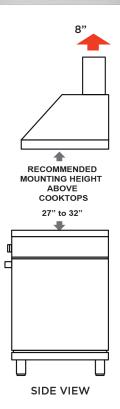

## **MOUNTING HEIGHT**

ABOVE COOKING 27" - 32"

## RECOMMENDED MOUNTING HEIGHT

All range hoods have a recommended range of installation height over the cooking surface. However cooking styles, types of cooking equipment and installation limitation can vary greatly. For installations outside the recommended range - consult XO.