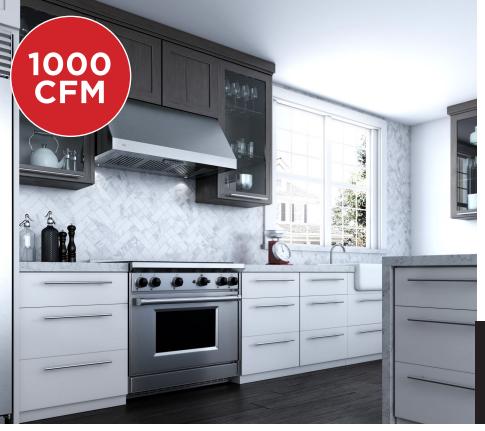

# HOW BEAUTIFUL KITCHENS BREATHE

XOT18\_KSE

- 3 Speed Electronic Controll
- Powerful, Precision Balanced Blower
- High Efficiency 3000K LED Lights
- 5 Minute delay function

# POWERFUL 1000CFM - DESIGNED AND CRAFTED IN ITALY

The XOTK exemplifies the classic American Pro Hood design. This high performance under cabinet hood includes baffle filters. Our superior quality materials and workmanship make this hood a standout among the rest. As with all XO ventilation a recirculation kit is also available.