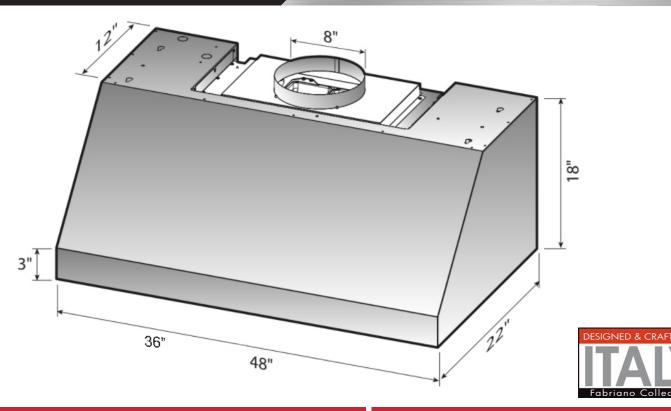

## **SPECIFICATIONS**

ELECTRICAL 115VAC 60HZ 4.0 AMP

**DIMENSIONS** H 18"

W 36" - 48"

D 22"

THESE MODELS HAVE A 8" DIAMETER EXHAUST DUCT WHICH MAY BE CONFIGURED FOR TOP DUCTING ONLY - CONSULT MANUAL FOR ADDITIONAL INFORMATION.