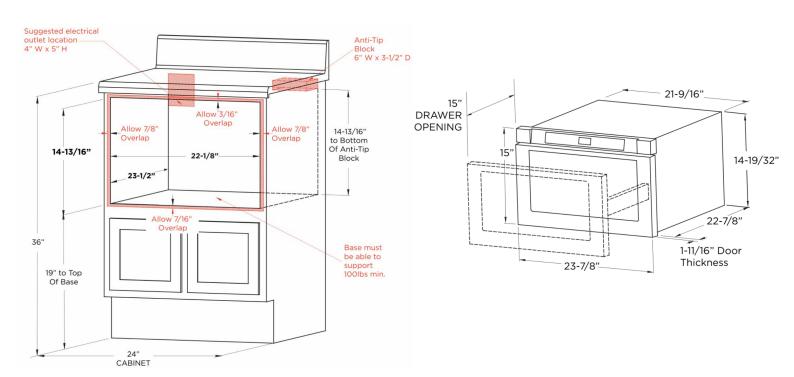

### **Standard Installation Dimensions and Clearances**

#### SPECIFICATIONS

| ELECTRICAL                                  | 120V 60HZ 15A |
|---------------------------------------------|---------------|
| RATED INPUT                                 | 1500W         |
| RATED OUTPUT                                | 1000W         |
| OVEN CAPACITY                               | 1.2 cu ft     |
| INTERNAL DIMENSIONS<br>16" W x 7" H x 16" D |               |
| EXTERNAL DIMENSIONS                         |               |
| 23-7/8" W x 14-19/32" H x 24-9/16" D        |               |
| NET WEIGHT                                  | APPROX 71 lbs |