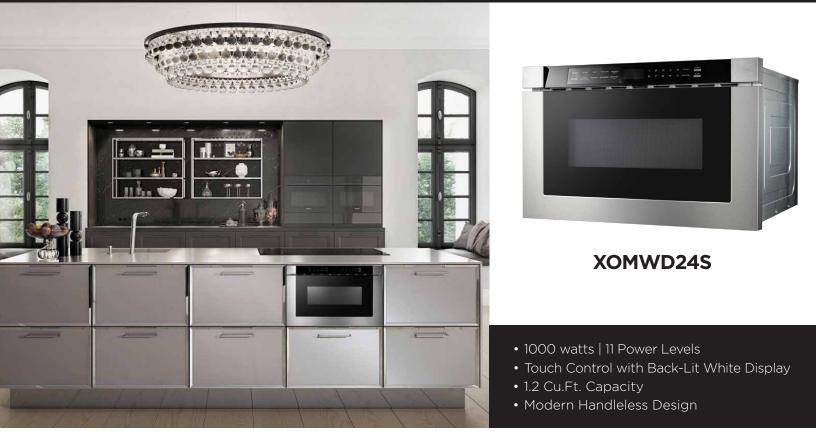

# XOMWD24S

#### **FEATURES**

FINISH

FEATURES

Glass / Stainless Steel

- 24 In. Built-in Microwave Drawer
- Quiet 45dBA Operation
- Fits anything from a 20-oz cup of coffee to a 13-in x 9-in baking pan
- 1000 watts with 11 power levels
- Touch Control with Back-Lit White Display
- Opens and closes with the touch of a button
- Warm mode keeps food warm up to 30 minutes
- Convenient automatic sensor programs
- Panel lock prevents unwanted drawer operation
- 48-In. 3-prong power cord included

#### SPECIFICATIONS

| ELECTRICAL                                  | 120V 60HZ 15A |
|---------------------------------------------|---------------|
| RATED INPUT                                 | 1500W         |
| RATED OUTPUT                                | 1000W         |
| OVEN CAPACITY                               | 1.2 cu ft     |
| INTERNAL DIMENSIONS<br>16" W x 7" H x 16" D |               |
| EXTERNAL DIMENSIONS                         |               |
| 23-7/8" W x 14-19/32" H x 24-9/16" D        |               |
| NET WEIGHT                                  | APPROX 71 lbs |