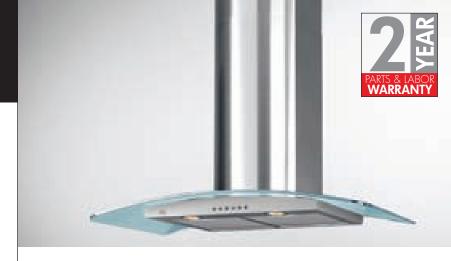

# XOM 800-570-3355 Wall Mount Hood

The XOM is a beautiful combination of glass and stainless steel. The curved design makes an elegant statement in any décor. Available in a wall mount or island mount (XOMI). At XO we believe that good design is something everyone can afford.

## XOM Spec Sheet

Wall Mount Hood

Model: XOM30G, XOM36G

**Sizes:** 30", 36" **Depth:** 19 5/16"