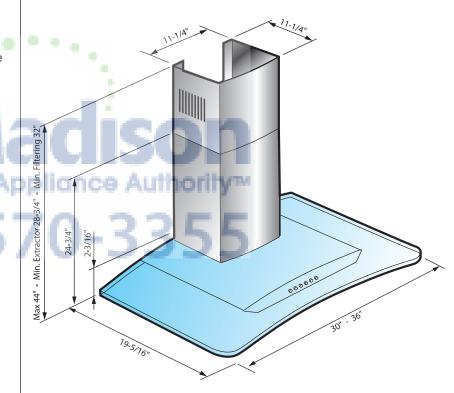

## XOM Spec Sheet

Wall Mount Hood

Model: XOM30G, XOM36G

**Sizes:** 30", 36" **Depth:** 19 5/16"

#### Features and Benefits:

- 600 CFM high velocity blower optimally removes Smoke, Grease and Odors
- 3 speed electronic illuminated controls
- 15 Minute delay off
- Two 20 W Halogen Lights
- High quality Stainless Steel with incomparable handcrafted Italian finish
- Aluminum Mesh Filters Trap airborne smoke and grease particles. They can be easily be removed for dishwasher-safe cleaning
- Standard Chimney fits ceilings up to 9 ft tall
- Mounting Height from cooking surface 27"-32"