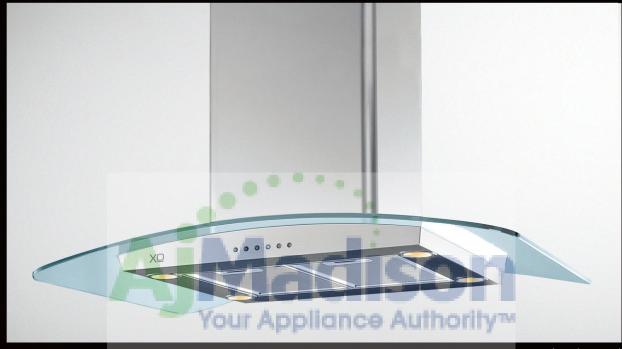

# XOM 800-570-3355

Island Hood

The XOMI island hood is a beautiful combination of glass and stainless steel in a modern design. The hand blown curved glass allows plenty of natural light to filter down to your cooking surface. At XO we believe that good design is something everyone can afford.

## XOMI Spec Sheet

Model: XOMI36G, XOMI42G

Sizes: 36", 42" Depth: 23 5/8"

#### Features and Benefits:

- 600 CFM high velocity blower optimally removes Smoke, Grease and Odors
- 3 speed electronic illuminated controls
- 15 Minute delay off
- Four 20 W Halogen Lights Provide brilliant illumination over the cooking surface
- High quality Stainless Steel with incomparable handcrafted Italian finish
- Aluminum Mesh Filters Trap airborne smoke and grease particles. They can be easily be removed for dishwasher-safe cleaning
- Standard Chimney fits ceilings up to 9 ft tall
- Mounting Height from cooking surface 27"-32"