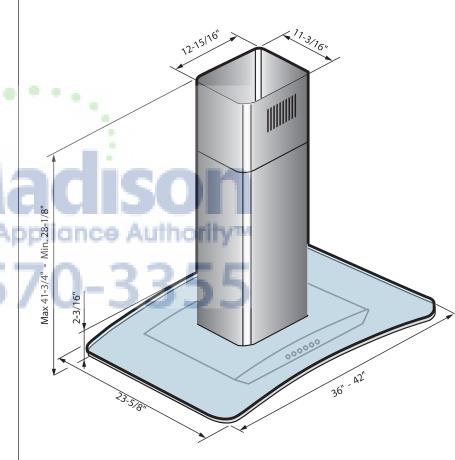

## XOMI Spec Sheet

Model: XOMI36G, XOMI42G

Sizes: 36", 42" Depth: 23 5/8"

#### Features and Benefits:

- 600 CFM high velocity blower optimally removes Smoke, Grease and Odors
- 3 speed electronic illuminated controls
- 15 Minute delay off
- Four 20 W Halogen Lights Provide brilliant illumination over the cooking surface
- High quality Stainless Steel with incomparable handcrafted Italian finish
- Aluminum Mesh Filters Trap airborne smoke and grease particles. They can be easily be removed for dishwasher-safe cleaning
- Standard Chimney fits ceilings up to 9 ft tall
- Mounting Height from cooking surface 27"-32"