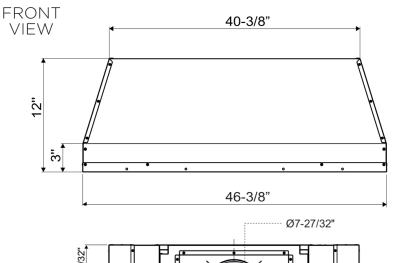

#### **DIMENSIONS**

H 12"

TOP VIEW

W 46-3/8"

D 22"

#### **CUTOUT DIMENSIONS**

XOIL4822 46-1/2" x 22-11/16"

#### **MOUNTING HEIGHT**

ABOVE COOKING 27" - 32"