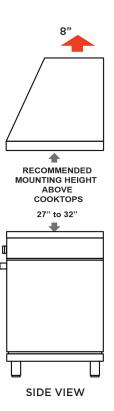

#### **MOUNTING HEIGHT**

ABOVE COOKING 27" - 32"

#### RECOMMENDED MOUNTING HEIGHT

All range hoods have a recommended range of installation height over the cooking surface. However cooking styles, types of cooking equipment and installation limitation can vary greatly. For installations outside the recommended range - consult XO.

THIS MODEL HAS AN 8" DIAMETER EXHAUST DUCT