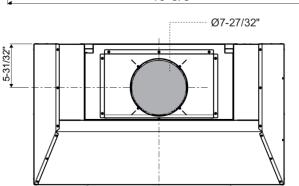

#### **CUTOUT DIMENSIONS**

XOIL4822 46-1/2" x 22-11/16"

#### **MOUNTING HEIGHT**

ABOVE COOKING 27" - 32"

THIS MODEL HAS AN 8" DIAMETER EXHAUST DUCT