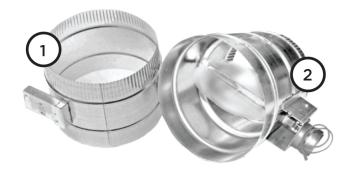

#### **XOMA MAKE-UP AIR KITS**

Make-Up Air Kits consist of two parts.

# 1. A sensor collar which is mounted in the exhaust duct of the hood.

This contains a feather switch that is activated when air flow is detected in the duct.

## 2. A motorized air inlet damper which is usually mounted to the home's HVAC system.

When it receives a signal from the sensor collar, the damper automatically opens to admit fresh air which is distributed via the HVAC system.