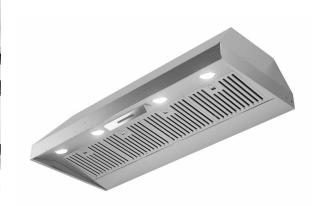

# HOW BEAUTIFUL KITCHENS BREATHE

XOIL4822KSE

- Combination Blower and SS Liner in One
- 3 speed electronic illuminated controls
- Dimmable 3000K LED lights (x2)
- 5 Minute delay function

## POWERFUL 1000CFM INSERT BLOWER + LINER

The XOIL series are designed as all-in-one blower / liner combination units for easy installation into custom hoods. Each XOIL model is designed and crafted in Italy to incorporate a multi-speed blower, controls, filtration, LED Lamps and back flow damper. The XOIL is everything you need in one easy to install package.

#### POWERFUL 1000 CFM MAXIMUM AIRFLOW

- Electronic 3 Speed Control
- High Efficiency Dimmable 3000k LED lights (x4)
- High Velocity Blower optimally removes Smoke, Grease and Odors
- Optional ADA Compliant Wireless Remote Control
- Dishwasher Safe Stainless Steel PRO Baffle Filters
- 8" Vertical Duct
- 5 Minute Delay Shutoff Timer
- Made In Italy