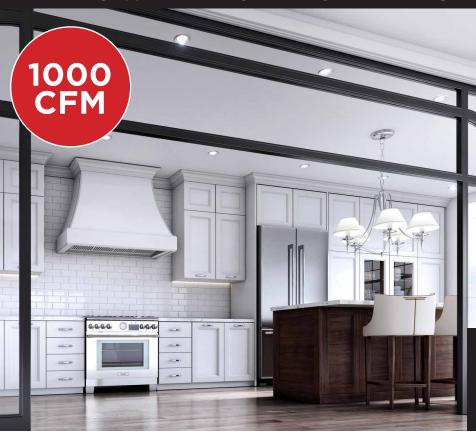

# HOW BEAUTIFUL KITCHENS BREATHE

XOIL4822KSE

- Combination Blower and SS Liner in One
- 3 speed electronic illuminated controls
- Dimmable 3000K LED lights (x2)
- 5 Minute delay function

## POWERFUL 1000CFM INSERT BLOWER + LINER

The XOIL series are designed as all-in-one blower / liner combination units for easy installation into custom hoods. Each XOIL model is designed and crafted in Italy to incorporate a multi-speed blower, controls, filtration, LED Lamps and back flow damper. The XOIL is everything you need in one easy to install package.