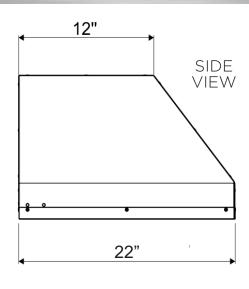

#### **DIMENSIONS**

H 12"

TOP VIEW

W 46-3/8"

D 22"

#### **CUTOUT DIMENSIONS**

XOIL4822 46-1/2" x 22-11/16"