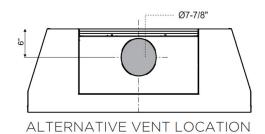

#### **DIMENSIONS**

H 12"

W 46-3/8"

D 19-1/4"

#### **CUTOUT DIMENSIONS**

XOIL4819KSE 46-1/2" x 19-7/16"

THIS MODEL HAS AN 8" DIAMETER EXHAUST DUCT