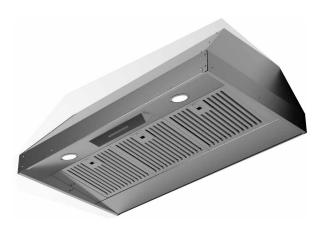

ALL-IN-ONE INSERT BLOWER + LINER

#### POWERFUL 1000CFM INSERT BLOWER + LINER

The XOIL series are designed as all-in-one blower / liner combination units for easy installation into custom hoods. Each XOIL model is designed and crafted in Italy to incorporate a multi-speed blower, controls, filtration, LED Lamps and back flow damper. The XOIL is everything you need in one easy to install package.

#### POWERFUL 1000 CFM MAXIMUM AIRFLOW

- Electronic 3 Speed Control
- High Efficiency Dimmable 3000k LED lights (x4)
- High Velocity Blower optimally removes Smoke, Grease and Odors
- Optional ADA Compliant Wireless Remote Control
- Dishwasher Safe Stainless Steel PRO Baffle Filters
- 8" Vertical Duct
- 5 Minute Delay Shutoff Timer
- Made In Italy