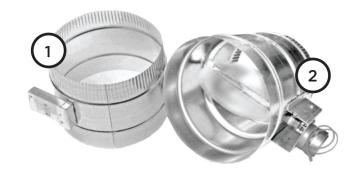

#### **XOMA MAKE-UP AIR KITS**

Make-Up Air Kits consist of two parts.

## 1. A sensor collar which is mounted in the exhaust duct of the hood.

This contains a feather switch that is activated when air flow is detected in the duct.

#### 2. A motorized air inlet damper which is usually mounted to the home's HVAC system.

When it receives a signal from the sensor collar, the damper automatically opens to admit fresh air which is distributed via the HVAC system.

When the blower shuts off, the feather switch returns to the off position and the motorized damper is deactivated. The air inlet damper is automatically closed by a return spring.