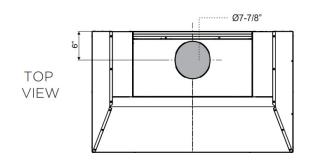

#### **DIMENSIONS**

H 12"

W 46-3/8"

D 19-1/4"

#### **CUTOUT DIMENSIONS**

XOIL4819KSE 46-1/2" x 19-7/16"

THIS MODEL HAS AN 8" DIAMETER EXHAUST DUCT