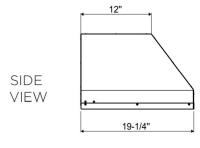

#### **DIMENSIONS**

H 12"

W 46-3/8"

D 19-1/4"

#### **CUTOUT DIMENSIONS**

XOIL4819KSE 46-1/2" x 19-7/16"