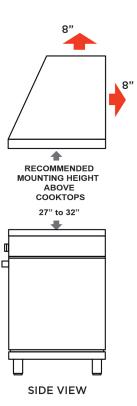

#### **MOUNTING HEIGHT**

ABOVE COOKING 27" - 32"

#### RECOMMENDED MOUNTING HEIGHT

All range hoods have a recommended range of installation height over the cooking surface. However cooking styles, types of cooking equipment and installation limitation can vary greatly. For installations outside the recommended range - consult XO.

THIS MODEL HAS AN 8" DIAMETER EXHAUST DUCT