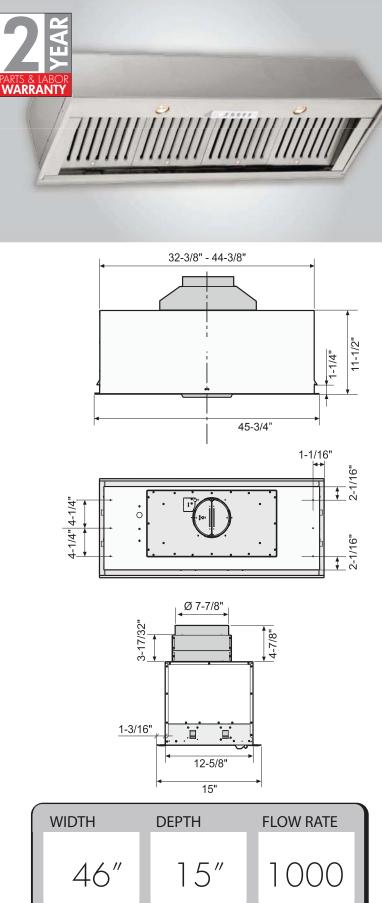

#### **Features and Benefits:**

- 1000 CFM high velocity blower optimally removes Smoke, Grease and Odors.
- 3 speed push button controls.
- Two 50W Halogen Lights Provide brilliant illumination over the cooking surface.
- Dim: 45 3/4" W x 15" D x 11 1/2" T

Cut Out: 44 1/2" W x 12 5/8"

- Baffle Filters Trap airborne smoke and grease particles. They can be easily be removed for dishwasher-safe cleaning.
- Mounting Height from cooking surface 27"-32".
- Sound level 2.0 8.0 Sones

#### **Duct Options and Electrical Requirements:**

- 8 inch duct required.
- AC 120v-60Hz (6.2amp).

XO is Exclusively Distributed by: Eastern Marketing Corp 24 Eisenhower Parkway Roseland, New Jersey 07068 800-966-8300 www.easternmarketingcorp.com