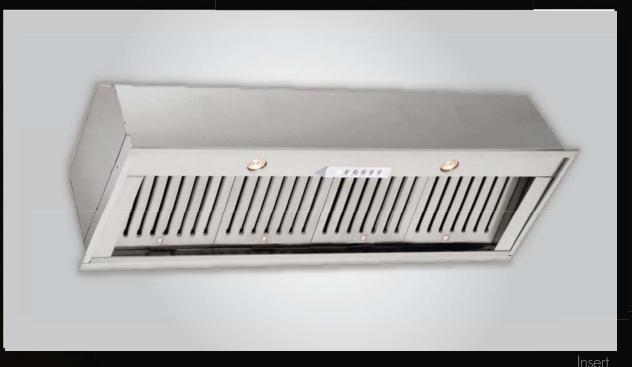

### XOI4515KS

The XOI insert is an integrated blower which allows you to match your custom hood to your kitchen. This simple and affordable design is easy to install. Designed and crafted in Italy for the ultimate in fit and finish. At XO we believe that good design is something everyone can afford.

#### Model: XOI4515KS

#### Sizes: 45-3/4" Depth: 15"