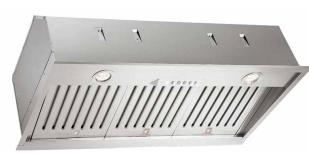

## **FEATURES**

FINISH

Stainless Steel

- 3 Speed Push Button Control
- High Efficiency 3000k LED Lights (x2)
- Powerful, Precision Balanced Blower
- Dishwasher Safe SS PRO Baffle Filters
- 5 Minute Delay Shutoff Timer
- 8" Vertical Duct
- Made In Italy

## **SPECIFICATIONS**

ELECTRICAL 115VAC 60HZ 4.0

**DIMENSIONS** H 11 1/2"

W 33 3/4"

D 15"

(Refer to illustration above)