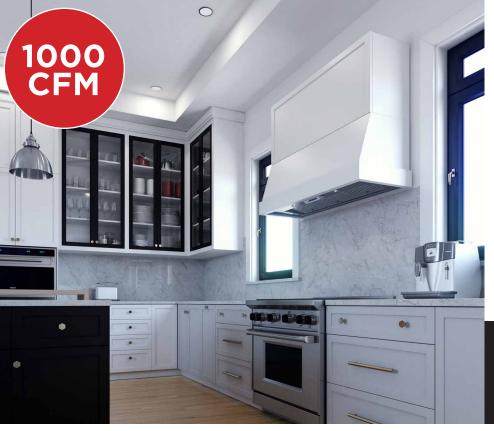

## HOW BEAUTIFUL KITCHENS BREATHE

**XOI3315KSE** 

- Electronic 3 Speed Control
- Hand crafted Italian Stainless Steel
- High Efficiency 3000k LED Lights (x2)
- 5 Minute delay function

## DESIGNED AND CRAFTED IN ITALY

The XOI insert is an integrated blower which allows you to match your custom hood to your kitchen. This simple and affordable design is easy to install. Designed and crafted in Italy for the ultimate in fit and finish.