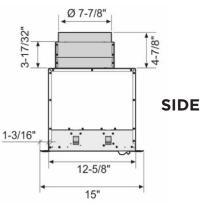

## **SPECIFICATIONS**

ELECTRICAL 115VAC 60HZ 4.0

**DIMENSIONS** H 11 1/2"

W 33 3/4"

D 15"

(Refer to illustration above)

THESE MODELS HAVE AN 8" DIAMETER VERTICAL EXHAUST DUCT