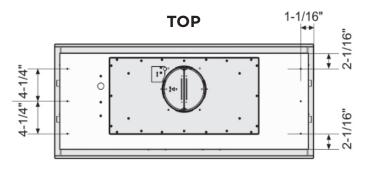

## **SPECIFICATIONS**

ELECTRICAL 115VAC 60HZ 4.0

**DIMENSIONS** H 11 1/2"

W 33 3/4"

D 15"

(Refer to illustration above)

## **MOUNTING HEIGHT**

ABOVE COOKING 27" - 32"

**CUTOUT DIMENSIONS** 32-1/2" × 13-1/8"