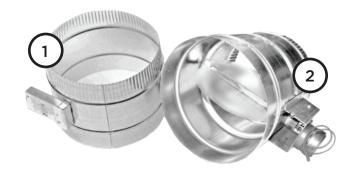

#### **XOMA MAKE-UP AIR KITS**

Make-Up Air Kits consist of two parts.

# 1. A sensor collar which is mounted in the exhaust duct of the hood.

This contains a feather switch that is activated when air flow is detected in the duct.

## 2. A motorized air inlet damper which is usually mounted to the home's HVAC system.

When it receives a signal from the sensor collar, the damper automatically opens to admit fresh air which is distributed via the HVAC system.