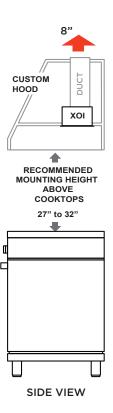

## **MOUNTING HEIGHT**

ABOVE COOKING 27" - 32"

**CUTOUT DIMENSIONS** 32-1/2" × 13-1/8"

#### RECOMMENDED MOUNTING HEIGHT

All range hoods have a recommended range of installation height over the cooking surface. However cooking styles, types of cooking equipment and installation limitation can vary greatly. For installations outside the recommended range - consult XO.

THESE MODELS HAVE AN 8" DIAMETER VERTICAL EXHAUST DUCT