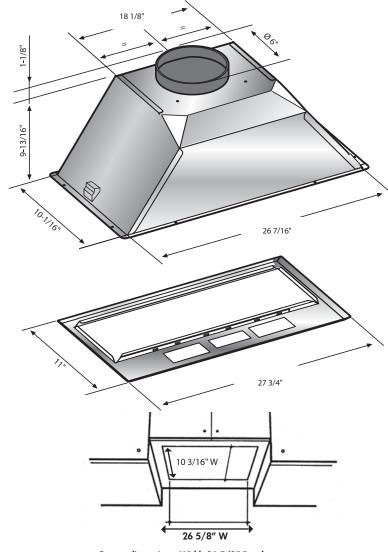

#### Features and Benefits:

- Make Up Air Compliant Check
- 395 CFM high velocity blower optimally removes Smoke, Grease and Odors
- 3 speed electronic illuminated controls
- Two 50W Halogen Lights Provide brilliant illumination over the cooking surface
- Unit Dimensions: 27 3/4" W x 11" D x 10" T
  Cut Out Dims: 26 5/8" W x 10 1/4" D
- Aluminum Mesh Filters Trap airborne smoke and grease particles. They can be easily be removed for dishwasher-safe cleaning
- Compact design makes installation a breeze
- Mounting Height from cooking surface 27"-32"
- Sound level 1 4 Sones

#### **Options:**

 Optional recirculation kit available Model XORFK04

Cut out dimensions: Width 26 5/8" Depth: 10 3/16" W

| WIDTH | DEPTH | FLOW RATE |
|-------|-------|-----------|
| 28"   | 11"   | 395       |