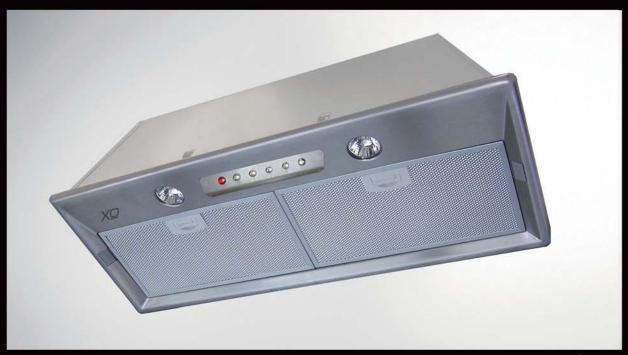

# XO127SMUA make-up air compliant series

The XOI insert is an integrated blower which allows you to match your custom hood to your kitchen. This simple and affordable design is easy to install. Designed and crafted in Italy for the ultimate in fit and finish. At XO we believe that good design is something everyone can afford.

Model: XOI27SMUA

**Sizes:** 27.75" **Depth:** 11"

#### Features and Benefits:

- Make Up Air Compliant Check
- 395 CFM high velocity blower optimally removes Smoke, Grease and Odors
- 3 speed electronic illuminated controls
- Two 50W Halogen Lights Provide brilliant illumination over the cooking surface
- Unit Dimensions: 27 3/4" W x 11" D x 10" T
  Cut Out Dims: 26 5/8" W x 10 1/4" D
- Aluminum Mesh Filters Trap airborne smoke and grease particles. They can be easily be removed for dishwasher-safe cleaning
- Compact design makes installation a breeze
- Mounting Height from cooking surface 27"-32"
- Sound level 1 4 Sones