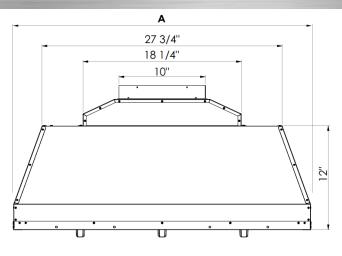

At XO, we believe that a good design is something everyone can afford

| MODEL     | Α       | Gross weight Kg |
|-----------|---------|-----------------|
| XOGVIL36S | 34 3/8" | 36              |
| XOGVIL42S | 40 3/8" | 38              |
| XOGVIL48S | 46 3/8" | 42              |

#### **DIMENSIONS**

H 12"

W 34 1/2", 40 1/2", 46 1/2"

D 22-9/16"

## **CUTOUT DIMENSIONS**

**XOGVIL36S** 34 5/8" W x 22 3/4" D

**XOGVIL42S** 40 5/8" W x 22 3/4" D

**XOGVIL48S** 46 5/8" W x 22 3/4" D