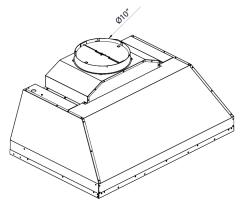

## POWERFUL PERFORMANCE

- Exhaust vertically through a 10-inch round duct
- Two powerful blowers capable of exhausting up to 1,200 CFM
- Four LED lamps brilliantly illuminate the cooking area
- Perfect for any grilling arrangement with top or rear discharge capabilities
- 22" Depth ( Most grill installs are 6" from non combustible wall)
- Seamless, hand-crafted welded edges ensure strength and durability
- 304 Stainless steel exterior is easy to keep clean and eliminates grease traps
- Commercial-grade, high luster baffle filters are attractive and long-lasting

# **FINISH**

Stainless Steel

• Exhaust vertically through a 10-inch round duct

22 1/2"

- Two powerful blowers capable of up to 1,200 CFM
- Four LED lamps brilliantly illuminate cooking area
- 22" depth a must for proper capture (Most grill installs are 6" from non combustible wall)
- Seamless, hand-crafted welded edges ensure strength and durability
- 304 Stainless steel exterior
- Commercial-grade, high luster baffle filters