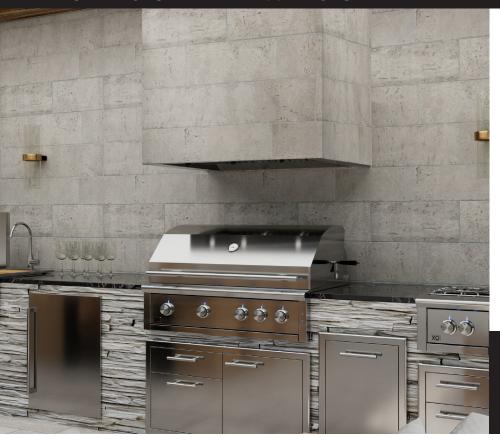

## PUT SOME AWESOME IN YOUR BACKYARD

XOGVIL\_S

- 304 Stainless steel exterior
- Two powerful blowers 1200CFM
- 33" depth a must for proper capture
- Perfect for any grilling arrangement

## POWERFUL PERFORMANCE

- Exhaust vertically through a 10-inch round duct
- Two powerful blowers capable of exhausting up to 1,200 CFM
- Four LED lamps brilliantly illuminate the cooking area
- Perfect for any grilling arrangement with top or rear discharge capabilities
- 22" Depth ( Most grill installs are 6" from non combustible wall)
- Seamless, hand-crafted welded edges ensure strength and durability
- 304 Stainless steel exterior is easy to keep clean and eliminates grease traps
- Commercial-grade, high luster baffle filters are attractive and long-lasting