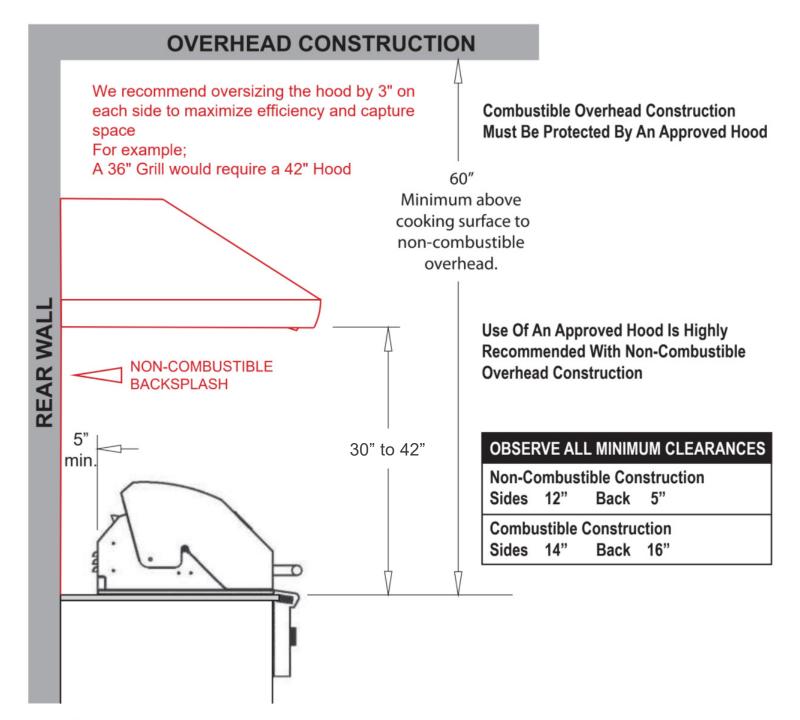

## RECOMMENDED MOUNTING HEIGHT

ABOVE COOKING 30" - 42"

#### CLEARANCE TO COMBUSTIBLE CONSTRUCTION:

- If installed under any combustible construction the area above the cooking surface of the grill must be covered with an approved exhaust hood.
- It is highly recommended the hood be sized with a 3" overhang on all exposed sides.
- The exhaust hood shall provide no less than 1,200 CFM of proper exhaust ventilation.
- The exhaust hood must be approved for outdoor installation and used with a dedicated GFCI branch circuit.