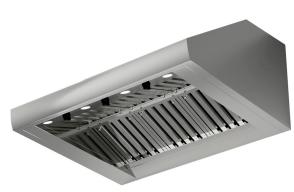

## **FEATURES**

# **FINISH**

Stainless Steel

• Exhaust vertically through a 10-inch round duct

22 1/2"

- Two powerful blowers capable of up to 1,200 CFM
- Four LED lamps brilliantly illuminate cooking area
- 22" depth a must for proper capture (Most grill installs are 6" from non combustible wall)
- Seamless, hand-crafted welded edges ensure strength and durability
- 304 Stainless steel exterior
- Commercial-grade, high luster baffle filters