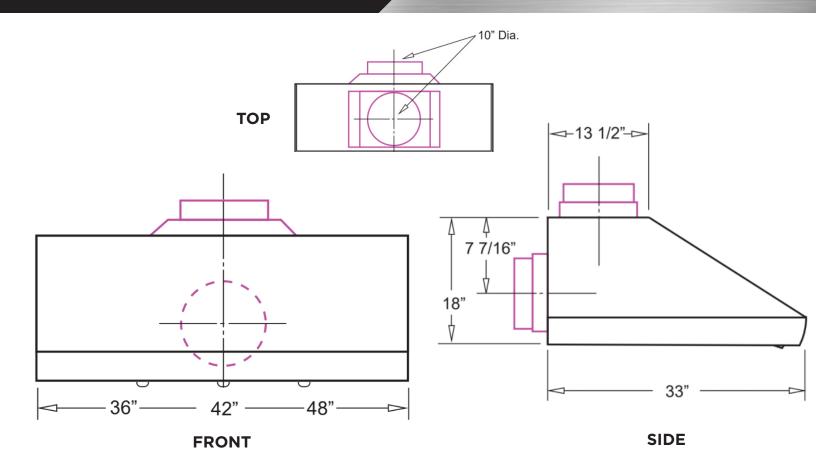

# **SPECIFICATIONS**

115VAC 60HZ 8.5 AMP **ELECTRICAL DIMENSIONS** 

H 18"

W 36", 42", 48"

D 33"