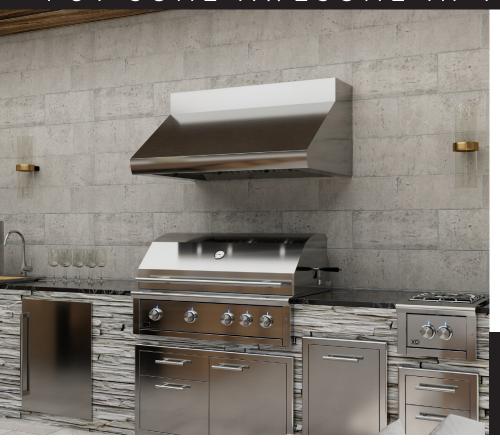

# PUT SOME AWESOME IN YOUR BACKYARD

XOGV\_S

- 304 Stainless steel exterior
- Two powerful blowers
- 33" depth a must for proper capture
- Perfect for any grilling arrangement

### POWERFUL PERFORMANCE

- Exhaust either vertically or horizontally through a 10-inch round duct
- Two powerful blowers capable of exhausting up to 1,200 CFM
- Four LED lamps brilliantly illuminate the cooking area
- Perfect for any grilling arrangement with top or rear discharge capabilities
- 33" depth (Most grill installs are 6" from non combustible wall)
- Seamless, hand-crafted welded edges ensure strength and durability
- 304 Stainless steel exterior is easy to keep clean and eliminates grease traps
- Commercial-grade, high luster baffle filters are attractive and long-lasting

## **FEATURES**

Stainless Steel

- Exhaust either vertically or horizontally through a 10-inch round duct
- Two powerful blowers capable of up to 1,200 CFM
- Four LED lamps brilliantly illuminate cooking area
- 33" depth a must for proper capture (Most grill installs are 6" from non combustible wall)
- Seamless, hand-crafted welded edges ensure strength and durability
- 304 Stainless steel exterior
- Commercial-grade, high luster baffle filters