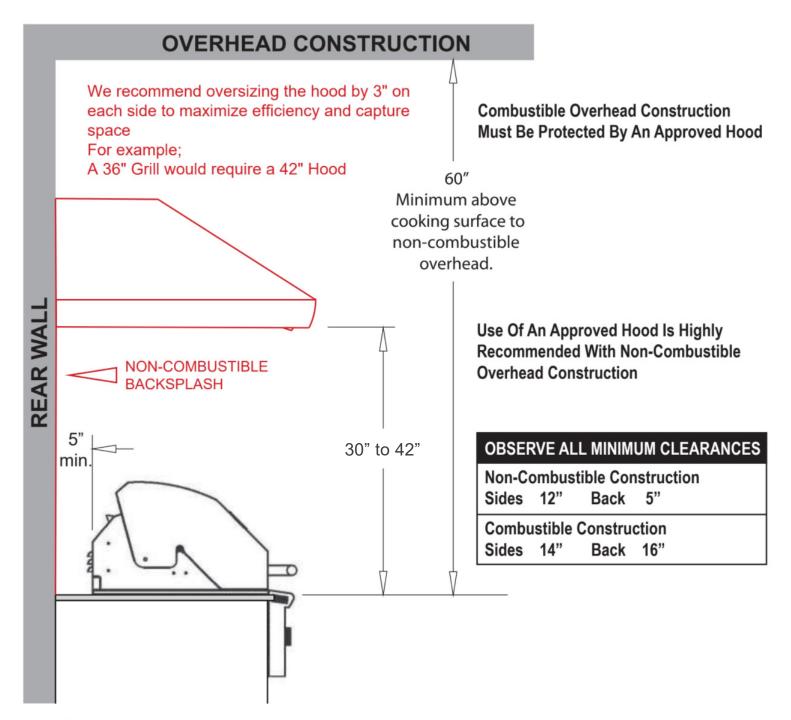

### RECOMMENDED MOUNTING HEIGHT

ABOVE COOKING 30" - 42"

#### CLEARANCE TO COMBUSTIBLE CONSTRUCTION:

- If installed under any combustible construction the area above the cooking surface of the grill must be covered with an approved exhaust hood.
- It is highly recommended the hood be sized with a 3" overhang on all exposed sides.
- The exhaust hood shall provide no less than 1,200 CFM of proper exhaust ventilation.
- The exhaust hood must be approved for outdoor installation and used with a dedicated GFCI branch circuit.