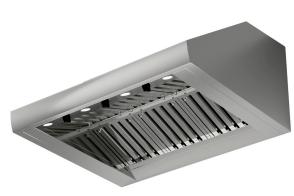

### POWERFUL PERFORMANCE

- Exhaust either vertically or horizontally through a 10-inch round duct
- Two powerful blowers capable of exhausting up to 1,200 CFM
- Four LED lamps brilliantly illuminate the cooking area
- Perfect for any grilling arrangement with top or rear discharge capabilities
- 33" depth (Most grill installs are 6" from non combustible wall)
- Seamless, hand-crafted welded edges ensure strength and durability
- 304 Stainless steel exterior is easy to keep clean and eliminates grease traps
- Commercial-grade, high luster baffle filters are attractive and long-lasting

## **FEATURES**

Stainless Steel

- Exhaust either vertically or horizontally through a 10-inch round duct
- Two powerful blowers capable of up to 1,200 CFM
- Four LED lamps brilliantly illuminate cooking area
- 33" depth a must for proper capture (Most grill installs are 6" from non combustible wall)
- Seamless, hand-crafted welded edges ensure strength and durability
- 304 Stainless steel exterior
- Commercial-grade, high luster baffle filters