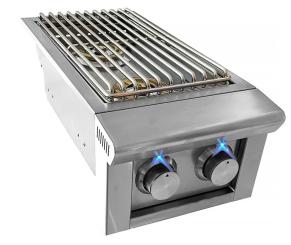

# XLT TWIN SIDE BURNER

### **XOGSIDEBXLT**

- More Power In Less Counter Space
- Two 12,000 BTU Burners
- Elegant LED Control Lights

### YOUR XO PERFORMANCE SIDE BURNER

Side dishes make the meal and with two 12,000 BTU burners at your disposal - your grill time will never miss a beat. This XO quality accessory for your outdoor kitchen is ready to deliver. Crafted from high quality stainless steel to provide years of service - the XOGSIDEBXLT is the perfect way to keep things bubbling while minding the grill.