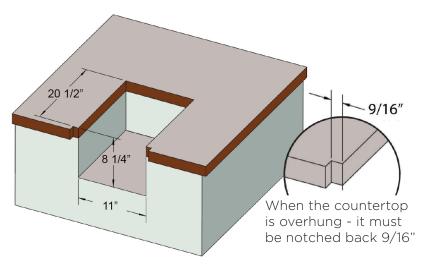

#### **BUILD-IN CUT OUT**

When installing, observe all clearances between the burner and adjacent structures as detailed in the Operating and Instruction Manual.

fire or injury.