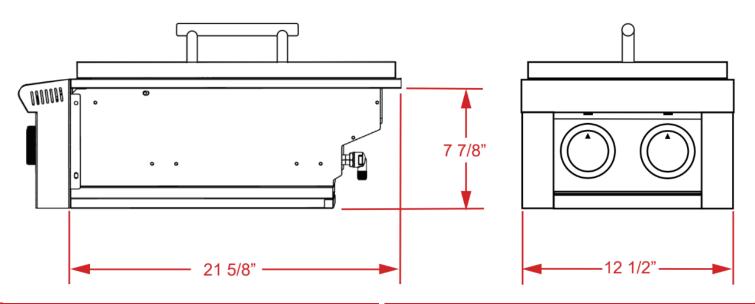

## **SPECIFICATIONS**

SIZE: 13"

7 7/8"H x 21 5/8"D x 12 1/2"W **DIMENSIONS:** 

INSTALL TYPE: Built-in

**FUEL:** Natural Gas or Propane

**BURNERS:** Twin Ring Design

> Front Ring 12,000 BTU 12,000 BTU Rear Ring Total: 24,000 BTU