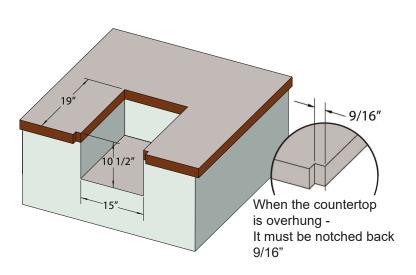

## MODEL: XOGPOWER60K

\*Specify N for natural gas, L for liquid propane

**BUILT-IN CUT OUT** 

When installing, observe all clearances between the grill and adjacent structures as detailed in the Operating and Instruction manual.

Failure to due so may create a serious risk of fire or injury.