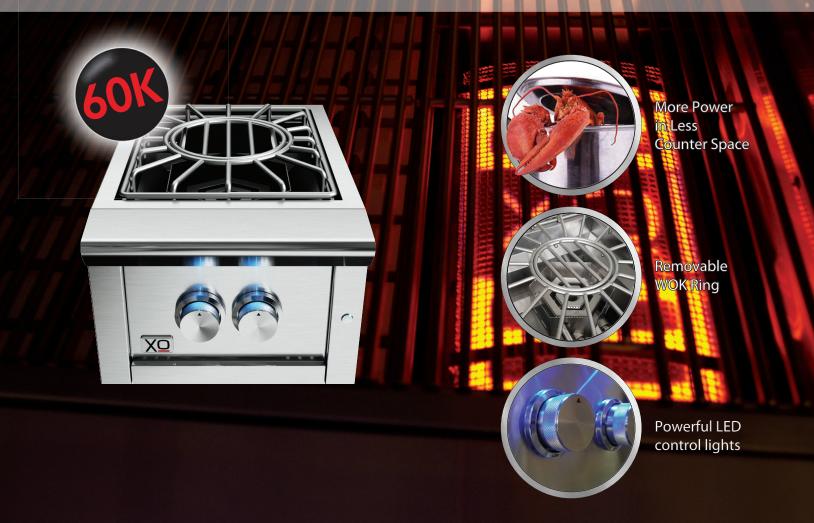

## **16" PRO GRADE LUXURY POWER BURNER**

## YOUR XO PRO GRADE LUXURY POWER BURNER

Hungry guests don't have to wait, with 60,000 BTUs of cooking power - this XO quality accessory for your custom outdoor kitchen is ready to deliver. Crafted from high quality 304 stainless steel to provide years of service - the XOGPOWER60K will become your go-to solution to expand your outdoor cooking horizons (with a minimum of counter space). So bring on the wok or lobster pot - XO is ready.