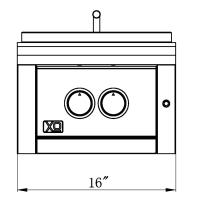

## MODEL: XOGPOWER60K

\*Specify N for natural gas, L for liquid propane

**BUILT-IN CUT OUT** 

When installing, observe all clearances between the grill and adjacent structures as detailed in the Operating and Instruction manual.

## SPECIFICATIONS

| Size              | 16"                            |                                            |
|-------------------|--------------------------------|--------------------------------------------|
| Dimensions        | 16"W x 23"D x 14 1/8"H         |                                            |
| Installation Type | Built-in                       |                                            |
| Fuel              | Specify Natural Gas or Propane |                                            |
| Burners           | Outer Ring 35,                 | SS Burner<br>000 BTU<br>000 BTU<br>000 BTU |
| Electrical        | 115V (for lighting)            |                                            |