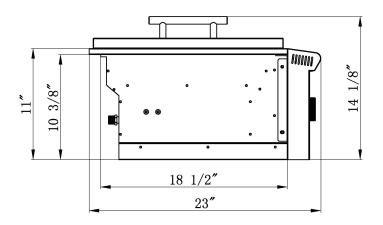

## SPECIFICATIONS

| Size              | 16"                            |                                            |
|-------------------|--------------------------------|--------------------------------------------|
| Dimensions        | 16"W x 23"D x 14 1/8"H         |                                            |
| Installation Type | Built-in                       |                                            |
| Fuel              | Specify Natural Gas or Propane |                                            |
| Burners           | Outer Ring 35,                 | SS Burner<br>000 BTU<br>000 BTU<br>000 BTU |
| Electrical        | 115V (for lighting)            |                                            |