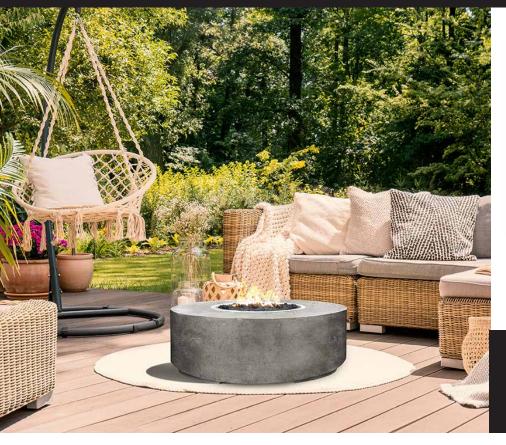

# PUT SOME AWESOME IN YOUR BACKYARD

XOFRND36GR

- 65,000 BTUs
- Glass Fiber Reinforced Cement
- Manual Light Ignition
- Natural Gas (with/LP Conversion Kit Incl.)

## MEMORIES - WARMTH - EXPERIENCE

Our Fire Tables and Bowls bring a heightened level of design and elegance to any outdoor space. Handcrafted from durable GFRC, our finishing process ensures each fire centerpiece is a unique creation, a beautiful and functional addition to grace any backyard or patio.

Experience the warmth your XO fire bowl can bring to your next gathering.

WORLD CLASS SERVICE | COMPREHENSIVE WARRANTIES

OUR LASTING COMMITMENT TO YOU