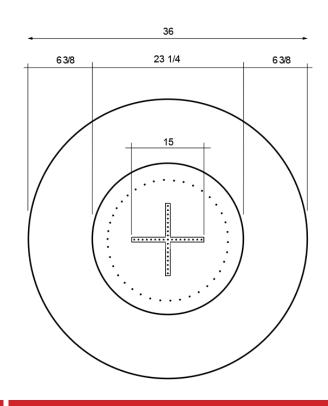

## **SPECIFICATIONS**

**DIAMETER** 36"

HEIGHT 18"

**BURNER** 65,000 BTU

WEIGHT 240 LBS

FUEL SOURCE NG (LP conversion kit

included)

**IGNITION** Manual Light

**MATERIALS** Glass fiber reinforced

cement