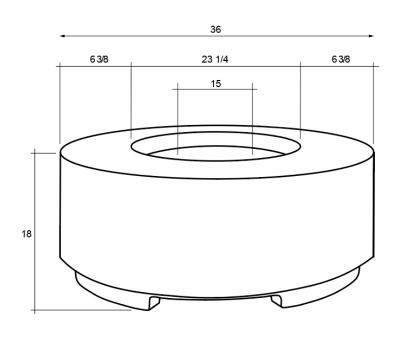

## **SPECIFICATIONS**

**DIAMETER** 36"

HEIGHT 18"

**BURNER** 65,000 BTU

WEIGHT 240 LBS

FUEL SOURCE NG (LP conversion kit

included)

**IGNITION** Manual Light

**MATERIALS** Glass fiber reinforced

cement