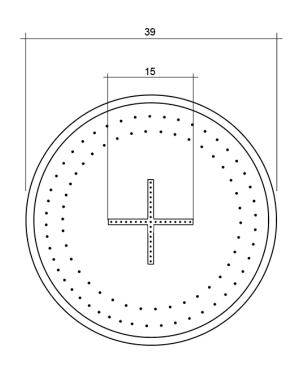

## **SPECIFICATIONS**

**DIAMETER** 39" Top - 16" Bottom

HEIGHT 18"

**BURNER** 65,000 BTU

WEIGHT 210 LBS

**FUEL SOURCE** NG (LP conversion kit

included)

**IGNITION** Manual Light

MATERIALS Glass fiber reinforced

cement