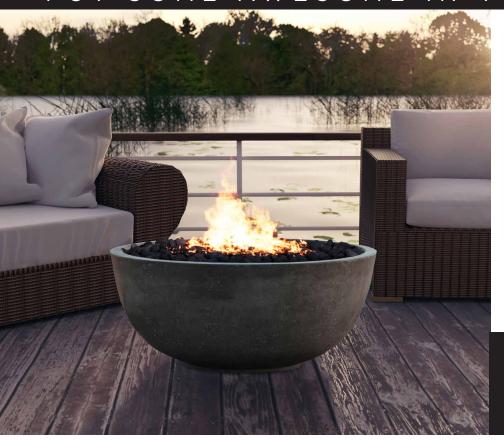

## MEMORIES - WARMTH - EXPERIENCE

Our Fire Tables and Bowls bring a heightened level of design and elegance to any outdoor space. Handcrafted from durable GFRC, our finishing process ensures each fire centerpiece is a unique creation, a beautiful and functional addition to grace any backyard or patio.

Experience the warmth your XO fire bowl can bring to your next gathering.

WORLD CLASS SERVICE | COMPREHENSIVE WARRANTIES OUR LASTING COMMITMENT TO YOU

# Hand Crafted GFRC

- 304 Stainless Steel Burner
- 65,000 BTUs Maximum Output
- Individually Hand-Crafted Finish
- Fiberglass Reinforced Durable Concrete
- Lighter than Natural Stone
- Natural Gas Standard (LP Conversion Kit Included)
- Includes 50lbs Lava Rock
- 2 Year Limited Warranty