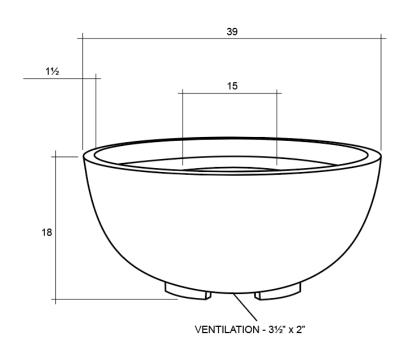

## **SPECIFICATIONS**

**DIAMETER** 39" Top - 16" Bottom

HEIGHT 18"

**BURNER** 65,000 BTU

WEIGHT 210 LBS

**FUEL SOURCE** NG (LP conversion kit

included)

**IGNITION** Manual Light

MATERIALS Glass fiber reinforced

cement