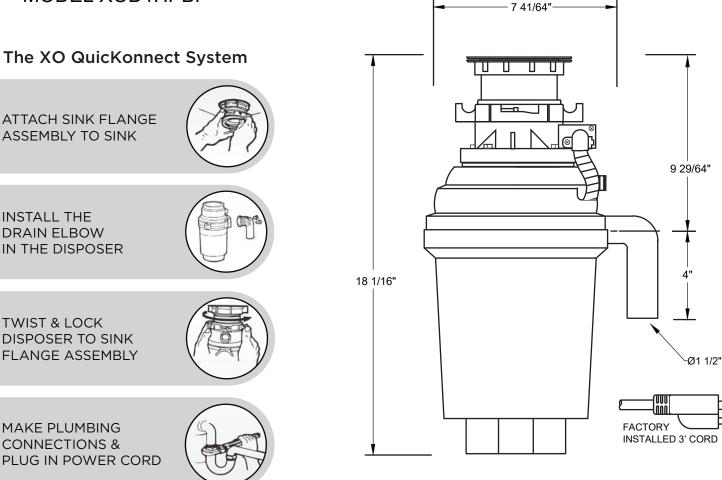

## BATCH FEED 1 HP FOOD WASTE DISPOSAL

## **SPECIFICATIONS**

 $\overline{\mathbf{0}}$ 

| HP                     | 1                                      |
|------------------------|----------------------------------------|
| Motor Type             | Permanent Magnet                       |
| Feed                   | Continuous                             |
| Volts                  | 120V                                   |
| Amps                   | 6.3 amps                               |
| Frequency              | 50/60Hz                                |
| Motor Speed            | 2850RPM                                |
| Hopper Capacity        | 29oz                                   |
| Balance Level          | G0.4                                   |
| Sink Flange            | Stainless Steel                        |
| Stopper                | Stainless Steel                        |
| Drain Elbow            | ABS                                    |
| Bearings               | Permanently Lubricated,<br>Sleeve Type |
| Manual Reset Protector | Protection for Overload and Temp.      |
| Shipping Weight        | 13 lbs                                 |
| Pallet Quantity        | 64pcs                                  |