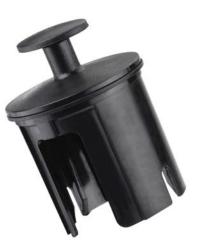

## SAFETY FEED GUARD

No remote switch required. Unit operates when the Safety Feed Guard is inserted into the drain and pushed down to activate