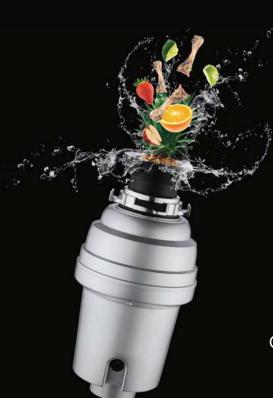

SINK PRO NANOGRIND

MODEL XOD12HP
CONTINUOUS FEED WASTE DISPOSAL

Comes with all these Features Included:

- Permanent Magnet 2850 RPM Motor
- Generates High Torque / Avoids Jams
- Stainless Steel Turntable & Cast Impellers
- Bio-guard Antimicrobial Protection
- Removable Splash Guard
- Factory Installed Molded Power Cord & Plug
- Precision Balanced
- Sound Insulation Shield
- XO QuicKonnect Mount

## **SEPTIC SAFE**

Designed to handle Common Kitchen Food Waste Like:

Melon Rinds
Small Bones
Corn Cobs
Nut Shells
Fruit Pits
Tea Leaves
Coffee Grounds
Fish Bones
Egg Shells
Grapefruit Halves
Vegetable Scraps

# CONTINUOUS FEED 1/2 HP FOOD WASTE DISPOSAL