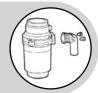

### The XO QuicKonnect System

ATTACH SINK FLANGE ASSEMBLY TO SINK

INSTALL THE DRAIN ELBOW IN THE DISPOSER

TWIST & LOCK DISPOSER TO SINK FLANGE ASSEMBLY

MAKE PLUMBING CONNECTIONS & PLUG IN POWER CORD

### **POPULAR OPTIONS:**

(continuous feed models / sold separately)

**PART #: XODiseadapter**Mount Adapter
Allows use with existing
3 bolt flange hardware

MODEL: XODAIRSWITCH For Remote Operation