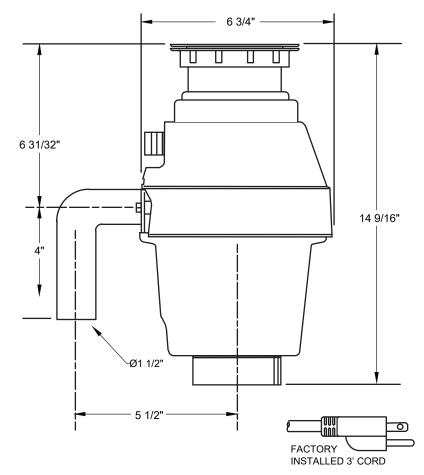

SINK PRO NANOGRIND

MODEL XOD12HP
CONTINUOUS FEED WASTE DISPOSAL

Comes with all these Features Included:

- Permanent Magnet 2850 RPM Motor
- Generates High Torque / Avoids Jams
- Stainless Steel Turntable & Cast Impellers
- Bio-guard Antimicrobial Protection
- Removable Splash Guard
- Factory Installed Molded Power Cord & Plug
- Precision Balanced
- Sound Insulation Shield
- XO QuicKonnect Mount

#### **SPECIFICATIONS**

| SPECIFICATIONS         |                                        |
|------------------------|----------------------------------------|
| HP                     | 1/2                                    |
| Motor Type             | Permanent Magnet                       |
| Feed                   | Continuous                             |
| Volts                  | 120V                                   |
| Amps                   | 3.1 amps                               |
| Frequency              | 50/60Hz                                |
| Motor Speed            | 2850 RPM                               |
| Hopper Capacity        | 29oz                                   |
| Balance Level          | G0.4                                   |
| Sink Flange            | Stainless Steel                        |
| Stopper                | Stainless Steel                        |
| Drain Elbow            | ABS                                    |
| Bearings               | Permanently Lubricated,<br>Sleeve Type |
| Manual Reset Protector | Protection for Overload and Temp.      |
| Shipping Weight        | 10.6 lbs                               |
| Pallet Quantity        | 64pcs                                  |